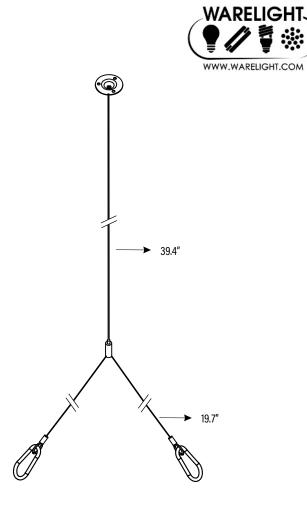

## **APPLICATION**

For use with 2X2 or 2X4 LED V6 panels.

2

| CABLE DIMENSIONS (Inches) |
|---------------------------|
|---------------------------|

| Length                                                               | See Line Drawing |  |  |
|----------------------------------------------------------------------|------------------|--|--|
| Cable Diameter                                                       | 0.04" (1 mm)     |  |  |
| Height                                                               | See Line Drawing |  |  |
| Line drawings may not be to coole and are far general reference only |                  |  |  |

Line drawings may not be to scale and are for general reference only.

| PACKAGING         |              | UPC            | DIMENSIONS (LxWxH) | GROSS WEIGHT (Lbs) |
|-------------------|--------------|----------------|--------------------|--------------------|
| Master Carton     | 100          | 10811768021162 |                    |                    |
| Individual Item   | 1            | 811768021165   | 3" x 5" Bag        |                    |
| Country of Origin | China        |                |                    |                    |
| HS Tariff         | 9405.10.6020 |                |                    |                    |