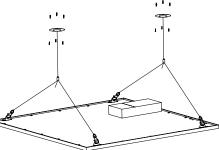

## **APPLICATION**

For use with 2X2 or 2X4 LED V6 panels.

2

| CABLE DIMENSIONS (Inches) |
|---------------------------|
|---------------------------|

| Length                                                               | See Line Drawing |  |  |
|----------------------------------------------------------------------|------------------|--|--|
| Cable Diameter                                                       | 0.04" (1 mm)     |  |  |
| Height                                                               | See Line Drawing |  |  |
| Line drawings may not be to coole and are far general reference only |                  |  |  |