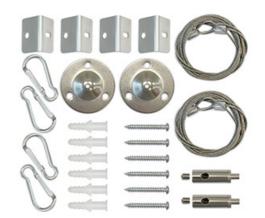

## **KIT INCLUDES:**

| 6 ea Self Tap | ing Screws | (Phillips | head) |
|---------------|------------|-----------|-------|
|---------------|------------|-----------|-------|

- 6 ea. Anchors
- 4 ea. Brackets
- 4 ea. Carabineers
- 2 ea. 1.6" Round Ceiling Plate
- 2 ea. Cable Grippers
- 2 ea. Hex Screws

2 ea. - 1 mm Stainless Steel Cable Sets