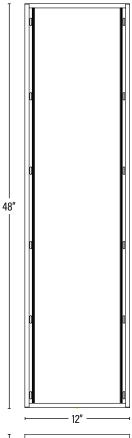

## **APPLICATION**

For use with 1X4 LED Panels.

| <b>DIMENSIONS</b> (Inches |
|---------------------------|
|---------------------------|

| Length         | 48"  |
|----------------|------|
| Width/Diameter | 12"  |
| Height         | 1.9" |
| Weight (Lbs)   |      |