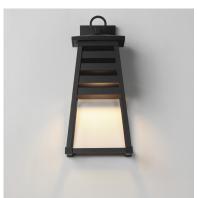

## PRODUCT DESCRIPTION

Contrasting louvered insets are set within Matte Black trapezoidal frames. The frames are made of Vivex so their finish will withstand harsher climates. The louvered panel insets are made of aluminum and feature a full cut-off design aesthetic making this design suitable for Dark Sky applications. An added benefit is the removal of glass altogether, adding a robust quality to the construction of the fixtures leading to longevity and lower maintenance. These wide plank louver panels complement the design's coastal styling adding interest in contrasting Weathered Zinc or White options, while the matte Black finish blends into the frame for a cleaner, more seamless approach.

#### **FINISHES OPTION**

Weathered Zinc/Black (WZBK) White / Black (WTBK)