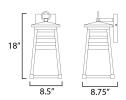

### **MEASUREMENTS**

DIMENSION : 8.5" W x 18" H x 8.75" Ext **BACK PLATE** : 4.75" W x 6.75" H x 14.75" HCO

HANGING WEIGHT : 3.41 lb

LAMPING

INPUT VOLTAGE : 120V

**BULB** : 1 x 60W Incandescent E26 Medium, 60W Total