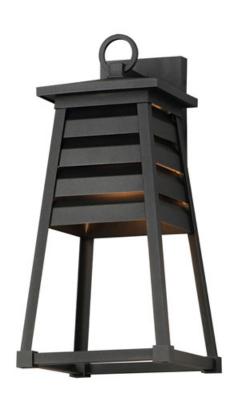

## PRODUCT DESCRIPTION

Contrasting louvered insets are set within Matte Black trapezoidal frames. The frames are made of Vivex so their finish will withstand harsher climates. The louvered panel insets are made of aluminum and feature a full cut-off design aesthetic making this design suitable for Dark Sky applications. An added benefit is the removal of glass altogether, adding a robust quality to the construction of the fixtures leading to longevity and lower maintenance. These wide plank louver panels complement the design's coastal styling adding interest in contrasting Weathered Zinc or White options, while the matte Black finish blends into the frame for a cleaner, more seamless approach.