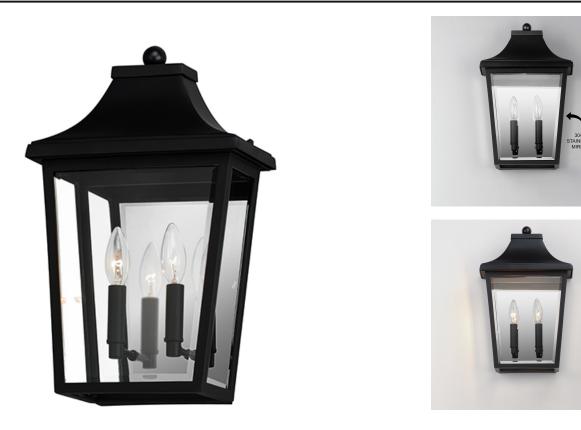

## **PRODUCT DESCRIPTION**

Stately outdoor sconces reference classic lantern shapes and are constructed of Maxim's proprietary Vivex composite, a robust weather-resistant materials guaranteed to withstand harsh weather climates. Available in several sizes and illuminated with clusters of candle sockets, this is a timeless design built to last.

## MEASUREMENTS

DIMENSION BACK PLATE HANGING WEIGHT : 11" W x 17" H x 5.75" Ext : 9.25" W x 11.5" H x 12.75" HCO : 11.68 lb

LAMPING

INPUT VOLTAGE: 120VBULB: 2 x 40W IncaneBULB INCLUDED: (Not Included)

: 120V : 2 x 40W Incandescent E12 Candelabra , 80W Total

Black (BK)

GLASS Clear CL

MATERIAL EPMM Vivex, Glass

RATINGS Wet Location