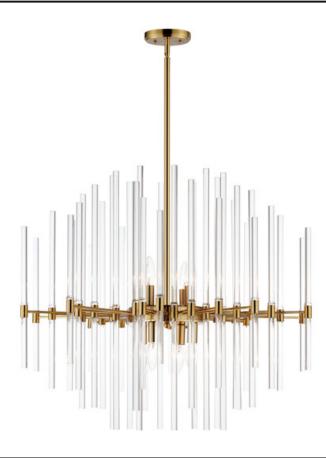

## PRODUCT DESCRIPTION

The composition of Clear glass rods are elegantly supported by thin radial arms of staggered lengths to create an iridescent motif that is truly Divine. Finished in Polished Nickel or Heritage Brass, the simplicity of this design delivers a crisp lighting fixture that works in a multitude of interior aesthetics from contemporary to traditional.