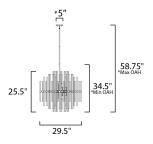

### **MEASUREMENTS**

**DIMENSION** : 28.5" L x 28.5" W x 25.5" H

MAX OAH : 59" OAH

CANOPY : 5" W x 0.75" H x 5" L

: 26.4 lb HANGING WEIGHT