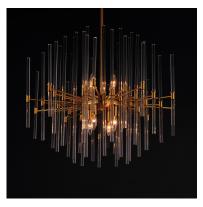

## PRODUCT DESCRIPTION

The composition of Clear glass rods are elegantly supported by thin radial arms of staggered lengths to create an iridescent motif that is truly Divine. Finished in Polished Nickel or Heritage Brass, the simplicity of this design delivers a crisp lighting fixture that works in a multitude of interior aesthetics from contemporary to traditional.