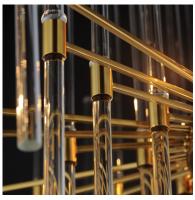

## PRODUCT DESCRIPTION

The composition of Clear glass rods are elegantly supported by thin radial arms of staggered lengths to create an iridescent motif that is truly Divine. Finished in Polished Nickel or Heritage Brass, the simplicity of this design delivers a crisp lighting fixture that works in a multitude of interior aesthetics from contemporary to traditional.

# **GLASS**

Clear CL

### MATERIAL

Steel, Glass