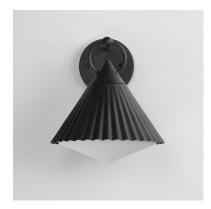

## PRODUCT DESCRIPTION

Adding charm to the outdoors, the Odette series features a scalloped pyramid shade suspended from a ring of Die Cast Aluminum. Supported within the shade is an inverse pyramid that peaks out beneath the hem of the aluminum shade marrying the two pyramid forms. Graceful and playful, these outdoor sconces add the designer touch to both indoor and outdoor locations.

# MEASUREMENTS

DIMENSION : 10" W x 11.5" H x 11" Ext

**BACK PLATE** : 2.5" HCO

CANOPY : 5.25" W x 1" H x 5.25" L

HANGING WEIGHT : 3.19 lb

# **LAMPING**

INPUT VOLTAGE : 120V

BULB : 1 x 60W Incandescent E26 Medium, 60W Total

BULB INCLUDED : (Not Included)

DIMMABLE : Y

## **GLASS**

White WT

### MATERIAL

Steel