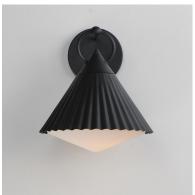

## PRODUCT DESCRIPTION

Adding charm to the outdoors, the Odette series features a scalloped pyramid shade suspended from a ring of Die Cast Aluminum. Supported within the shade is an inverse pyramid that peaks out beneath the hem of the aluminum shade marrying the two pyramid forms. Graceful and playful, these outdoor sconces add the designer touch to both indoor and outdoor locations.

# MEASUREMENTS

DIMENSION : 10" W x 11.5" H x 11" Ext

**BACK PLATE** : 2.5" HCO

CANOPY : 5.25" W x 1" H x 5.25" L

HANGING WEIGHT : 3.19 lb

# **LAMPING**

INPUT VOLTAGE : 120V

BULB : 1 x 60W Incandescent E26 Medium, 60W Total

BULB INCLUDED : (Not Included)

DIMMABLE : Y

## **GLASS**

White WT

### MATERIAL

Steel