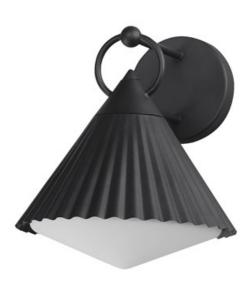

## PRODUCT DESCRIPTION

Adding charm to the outdoors, the Odette series features a scalloped pyramid shade suspended from a ring of Die Cast Aluminum. Supported within the shade is an inverse pyramid that peaks out beneath the hem of the aluminum shade marrying the two pyramid forms. Graceful and playful, these outdoor sconces add the designer touch to both indoor and outdoor locations.

# MEASUREMENTS

DIMENSION : 10" W x 11.5" H x 11" Ext

**BACK PLATE** : 2.5" HCO

CANOPY : 5.25" W x 1" H x 5.25" L

HANGING WEIGHT : 3.19 lb

# **LAMPING**

INPUT VOLTAGE : 120V

BULB : 1 x 60W Incandescent E26 Medium, 60W Total

BULB INCLUDED : (Not Included)

DIMMABLE : Y

## **GLASS**

White WT

### MATERIAL

Steel