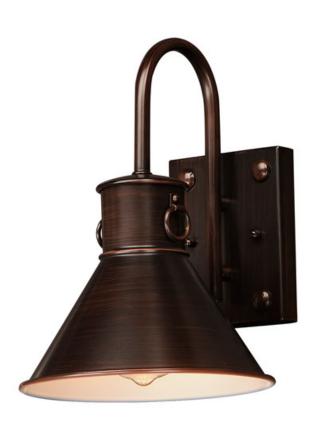

#### PRODUCT DESCRIPTION

The conical metal shades on these outdoor sconces draw inspiration from the heartland using embellishments such as riveted accents and fastened rings to add rustic charm. The products are finished in a rich Bronze outdoor rated powder coat, and complements similarly styled exterior elements such as honed stone facades and wood siding.

## **MEASUREMENTS**

DIMENSION : 8.25" W x 12" H x 9.5" Ext **BACK PLATE** : 4.75" W x 5.75" H x 6.5" HCO

HANGING WEIGHT

#### **FINISHES OPTION**

Oriental Bronze (OB)

# MATERIAL

Aluminum