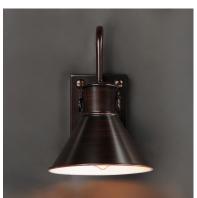

#### PRODUCT DESCRIPTION

The conical metal shades on these outdoor sconces draw inspiration from the heartland using embellishments such as riveted accents and fastened rings to add rustic charm. The products are finished in a rich Bronze outdoor rated powder coat, and complements similarly styled exterior elements such as honed stone facades and wood siding.

### LAMPING

INPUT VOLTAGE : 120V

**BULB** : 1 x 60W Incandescent E26 Medium , 60W Total

**BULB INCLUDED** : (Not Included)

: Y DIMMABLE LIGHTING\_DIRECTION: Down