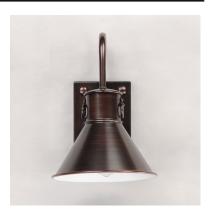

#### PRODUCT DESCRIPTION

The conical metal shades on these outdoor sconces draw inspiration from the heartland using embellishments such as riveted accents and fastened rings to add rustic charm. The products are finished in a rich Bronze outdoor rated powder coat, and complements similarly styled exterior elements such as honed stone facades and wood siding.

## **MEASUREMENTS**

DIMENSION : 8.25" W x 12" H x 9.5" Ext **BACK PLATE** : 4.75" W x 5.75" H x 6.5" HCO

HANGING WEIGHT

#### **FINISHES OPTION**

Oriental Bronze (OB)

# MATERIAL

Aluminum