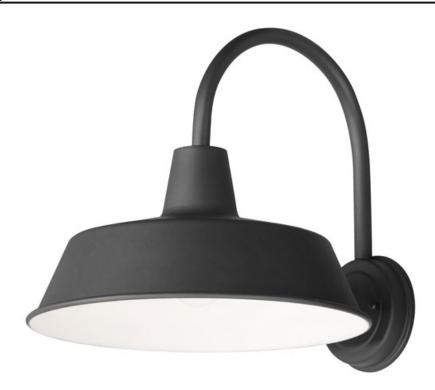

## PRODUCT DESCRIPTION

Picture yourself in an old gangster movie and the lighting on the wharf would look very much like this collection. This all-aluminum collection is available in your choice of Weathered Zinc, Empire Bronze, or Black and is at a price point sure to please.

## **FINISHES OPTION**

Black (BK)

Weathered Zinc (WZ)

## MATERIAL

Aluminum