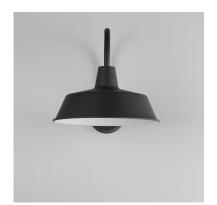

## PRODUCT DESCRIPTION

Picture yourself in an old gangster movie and the lighting on the wharf would look very much like this collection. This all-aluminum collection is available in your choice of Weathered Zinc, Empire Bronze, or Black and is at a price point sure to please.

## **FINISHES OPTION**

Black (BK)

Weathered Zinc (WZ)

## MATERIAL

Aluminum