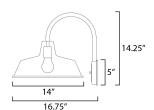

# **MEASUREMENTS**

DIMENSION : 14" W x 14.25" H x 16.75" Ext

**BACK PLATE** : 11.75" HCO

CANOPY : 5" W x 1.25" H x 5" L

: 3.3 lb HANGING WEIGHT