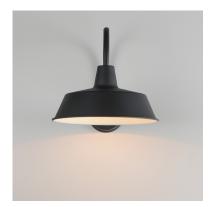

## PRODUCT DESCRIPTION

Picture yourself in an old gangster movie and the lighting on the wharf would look very much like this collection. This all-aluminum collection is available in your choice of Weathered Zinc, Empire Bronze, or Black and is at a price point sure to please.

## **FINISHES OPTION**

Black (BK)

Weathered Zinc (WZ)

## MATERIAL

Aluminum