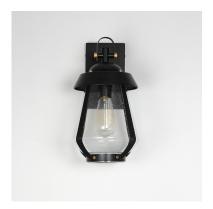

### **PRODUCT DESCRIPTION**

A nod to the nautical, the Marin outdoor sconces feature a two-tone frame of Black with Antique Brass details. Within the frame a pear shaped Clear Seeded glass shields a medium base lamp from the elements. Available in three sizes of sconce, two pendant configurations, and a post mount the collection is a full range of offering of a distinctive, designer look.

#### **FINISHES OPTION**

Black / Antique Brass (BKAB)

#### **GLASS**

Seedy CD