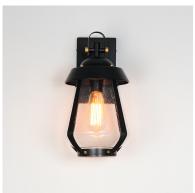

### **PRODUCT DESCRIPTION**

A nod to the nautical, the Marin outdoor sconces feature a two-tone frame of Black with Antique Brass details. Within the frame a pear shaped Clear Seeded glass shields a medium base lamp from the elements. Available in three sizes of sconce, two pendant configurations, and a post mount the collection is a full range of offering of a distinctive, designer look.

#### **FINISHES OPTION**

Black / Antique Brass (BKAB)

#### **GLASS**

Seedy CD