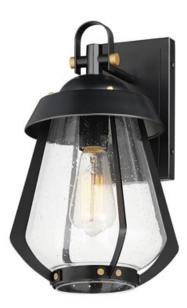

### **PRODUCT DESCRIPTION**

A nod to the nautical, the Marin outdoor sconces feature a two-tone frame of Black with Antique Brass details. Within the frame a pear shaped Clear Seeded glass shields a medium base lamp from the elements. Available in three sizes of sconce, two pendant configurations, and a post mount the collection is a full range of offering of a distinctive, designer look.

#### **FINISHES OPTION**

Black / Antique Brass (BKAB)

#### **GLASS**

Seedy CD