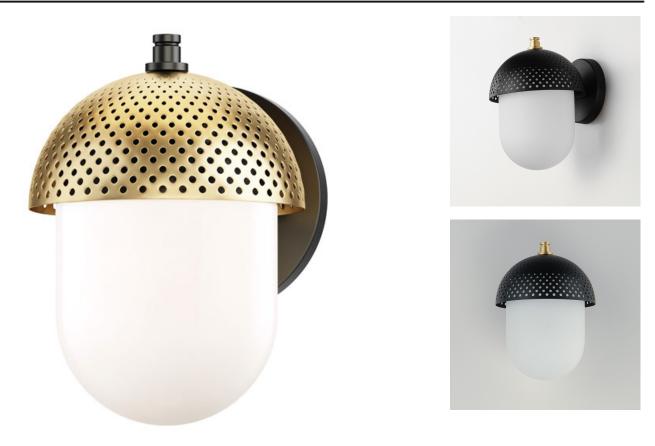

## **PRODUCT DESCRIPTION**

Behind a Golden perforated metal dome, an elongated White glass globe casts soft lighting with an intriguing lighting effect through the filigree. Finished in outdoor rated powder coat of Black and Gold make this a spirited two-tone addition to an already popular mid-century inspired collection of interior pendants and flush mounts.