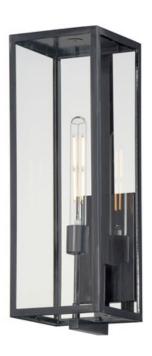

## PRODUCT DESCRIPTION

An elongated rectangular shaped design that is both minimalist and industrial. Die cast frames of Dark Bronze support Clear glass panels that provide an unobstructed view of the lantern's interior. Customize with your choice of lamps from vintage to tubular.

### **FINISHES OPTION**

Dark Bronze (DBZ)

# **GLASS**

Clear CL

#### MATERIAL

Aluminum, Glass