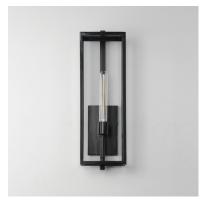

## PRODUCT DESCRIPTION

An elongated rectangular shaped design that is both minimalist and industrial. Die cast frames of Dark Bronze support Clear glass panels that provide an unobstructed view of the lantern's interior. Customize with your choice of lamps from vintage to tubular.

### **FINISHES OPTION**

Dark Bronze (DBZ)

# **GLASS**

Clear CL

#### MATERIAL

Aluminum, Glass