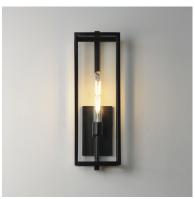

## PRODUCT DESCRIPTION

An elongated rectangular shaped design that is both minimalist and industrial. Die cast frames of Dark Bronze support Clear glass panels that provide an unobstructed view of the lantern's interior. Customize with your choice of lamps from vintage to tubular.

### **FINISHES OPTION**

Dark Bronze (DBZ)

# **GLASS**

Clear CL

#### MATERIAL

Aluminum, Glass