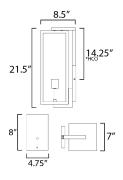

\*Height from center of outlet to the top of the fixture

## **MEASUREMENTS**

DIMENSION : 7" W x 21.5" H x 8.5" Ext **BACK PLATE** : 4.75" W x 8" H x 14.25" HCO

HANGING WEIGHT : 8.8 lb