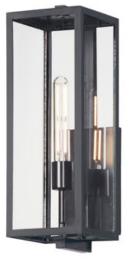

#### **PRODUCT DESCRIPTION**

An elongated rectangular shaped design that is both minimalist and industrial. Die cast frames of Dark Bronze support Clear glass panels that provide an unobstructed view of the lantern's interior. Customize with your choice of lamps from vintage to tubular.