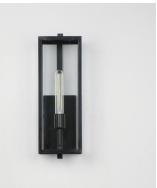

#### **PRODUCT DESCRIPTION**

An elongated rectangular shaped design that is both minimalist and industrial. Die cast frames of Dark Bronze support Clear glass panels that provide an unobstructed view of the lantern's interior. Customize with your choice of lamps from vintage to tubular.