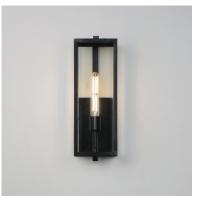

#### **PRODUCT DESCRIPTION**

An elongated rectangular shaped design that is both minimalist and industrial. Die cast frames of Dark Bronze support Clear glass panels that provide an unobstructed view of the lantern's interior. Customize with your choice of lamps from vintage to tubular.