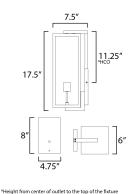

### MEASUREMENTS

DIMENSION BACK PLATE HANGING WEIGHT

: 6" W x 17.5" H x 7.5" Ext : 4.75" W x 8" H x 11.25" HCO

## LAMPING

INPUT VOLTAGE BULB BULB INCLUDED : 6.38 lb