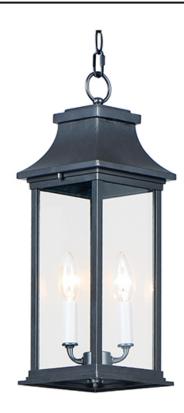

## **PRODUCT DESCRIPTION**

Inspired by classic coach gas lanterns, the Vicksburg collection features die-cast aluminum construction finished in Black with Clear glass. The candle sleeves are done in a contrasting off-white finish to add dimension to the lantern. Available in numerous sizes and configurations including a handsome pocket wall.

### **GLASS**

Clear CL

#### MATERIAL

Aluminum, Glass