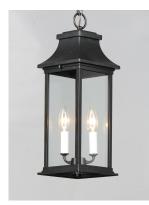

## **PRODUCT DESCRIPTION**

Inspired by classic coach gas lanterns, the Vicksburg collection features die-cast aluminum construction finished in Black with Clear glass. The candle sleeves are done in a contrasting off-white finish to add dimension to the lantern. Available in numerous sizes and configurations including a handsome pocket wall.

### **GLASS**

Clear CL

#### MATERIAL

Aluminum, Glass