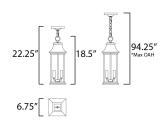

\*max overall height

### **MEASUREMENTS**

DIMENSION : 6.75" L x 6.75" W x 18.5" H

MAX OAH : 94.25" OAH

CANOPY : 5" W x 1.25" H x 5" L

HANGING WEIGHT : 5.72 lb