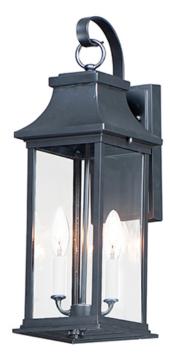

## **PRODUCT DESCRIPTION**

Inspired by classic coach gas lanterns, the Vicksburg collection features die-cast aluminum construction finished in Black with Clear glass. The candle sleeves are done in a contrasting off-white finish to add dimension to the lantern. Available in numerous sizes and configurations including a handsome pocket wall.

## **MEASUREMENTS** DIMENSION

BACK PLATE HANGING WEIGHT LAMPING

BULB **BULB INCLUDED** 

: 6.75" W x 20" H x 8" Ext : 4.75" W x 8" H x 6" HCO : 5.28 lb

Job Name:\_

Job Type:\_

Quantity:\_

INPUT VOLTAGE :120V : 2 x 40W Incandescent E12 Candelabra , 80W Total : (Not Included) DIMMABLE : Yes LIGHTING\_DIRECTION : Up

## **FINISHES OPTION** Black

GLASS Clear CL

MATERIAL Aluminum, Glass

RATINGS cETLus Wet Location

ADDITIONAL INSTALL UP/DOWN: Up OPERATING TEMPERATURE: -20°C (-4°F), 40°C (104°F)

Always consult a qualified electrician before installing any lighting product.