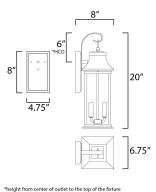

## **MEASUREMENTS** DIMENSION

BACK PLATE HANGING WEIGHT LAMPING

BULB **BULB INCLUDED** 

: 6.75" W x 20" H x 8" Ext : 4.75" W x 8" H x 6" HCO : 5.28 lb

Job Name:\_

Job Type:\_

Quantity:\_

INPUT VOLTAGE :120V : 2 x 40W Incandescent E12 Candelabra , 80W Total : (Not Included) DIMMABLE : Yes LIGHTING\_DIRECTION : Up