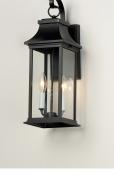

## **PRODUCT DESCRIPTION**

Inspired by classic coach gas lanterns, the Vicksburg collection features die-cast aluminum construction finished in Black with Clear glass. The candle sleeves are done in a contrasting off-white finish to add dimension to the lantern. Available in numerous sizes and configurations including a handsome pocket wall.

## **FINISHES OPTION** Black

GLASS Clear CL

MATERIAL Aluminum, Glass

RATINGS cETLus Wet Location

ADDITIONAL INSTALL UP/DOWN: Up OPERATING TEMPERATURE: -20°C (-4°F), 40°C (104°F)

Always consult a qualified electrician before installing any lighting product.