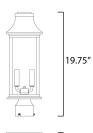

**MEASUREMENTS** 

DIMENSION : 6.75" L x 6.75" W x 19.75" H

HANGING WEIGHT : 4.8 lb