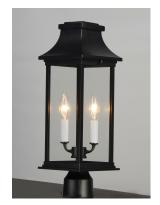

## **PRODUCT DESCRIPTION**

Inspired by classic coach gas lanterns, the Vicksburg collection features die-cast aluminum construction finished in Black with Clear glass. The candle sleeves are done in a contrasting off-white finish to add dimension to the lantern. Available in numerous sizes and configurations including a handsome pocket wall.

## **LAMPING**

INPUT VOLTAGE : 120V

: 2 x 40W Incandescent E12 Candelabra, 80W Total

**BULB INCLUDED** : (Not Included)

DIMMABLE : Yes

# **GLASS**

Clear CL