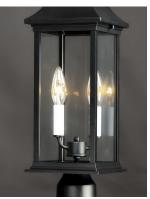

## **PRODUCT DESCRIPTION**

Inspired by classic coach gas lanterns, the Vicksburg collection features die-cast aluminum construction finished in Black with Clear glass. The candle sleeves are done in a contrasting off-white finish to add dimension to the lantern. Available in numerous sizes and configurations including a handsome pocket wall.

## **LAMPING**

INPUT VOLTAGE : 120V

: 2 x 40W Incandescent E12 Candelabra, 80W Total

**BULB INCLUDED** : (Not Included)

DIMMABLE : Yes

# **GLASS**

Clear CL