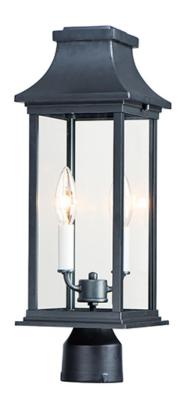

## **PRODUCT DESCRIPTION**

Inspired by classic coach gas lanterns, the Vicksburg collection features die-cast aluminum construction finished in Black with Clear glass. The candle sleeves are done in a contrasting off-white finish to add dimension to the lantern. Available in numerous sizes and configurations including a handsome pocket wall.

## **LAMPING**

INPUT VOLTAGE : 120V

: 2 x 40W Incandescent E12 Candelabra, 80W Total

**BULB INCLUDED** : (Not Included)

DIMMABLE : Yes

# **GLASS**

Clear CL