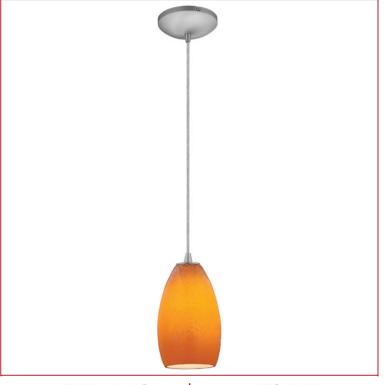

Stock Code: 28012-1C-BS/MYA Collection: Champagne Base:

| PROD | DUCT | INFOR | MATION |
|------|------|-------|--------|
|------|------|-------|--------|

28012 (Cord) Parent: 28012-1C Mounting Type: Ceiling UPC: 641594164237

Finish: Brushed Steel

Diffuser: Mava

#### ADDITIONAL NOTES

Brushed steel finish paired with 12 feet of clear cord; Custom Finish 5 Piece Minimum Order Quantity

| Project Name: |
|---------------|
| ocation:      |
| -<br>ype:     |
| Quantity:     |
| Notes:        |
|               |