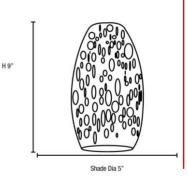

# PRODUCT MEASUREMENTS

FIXTURE\*\* **BACKPLATE / CANOPY\*\*** 

Length: Length Width: Width: Diameter Diameter: Height: 9" Height: 1.25"

Extension:

Overall Height: 11-150"

#### LINE DRAWING

**IES FILE** 

In addition to Access Lighting's purchase and warranty terms and conditions, by signing below or placing an order, you agree that you are authorized to bind the entity placing any order and acknowledge the following: All of sizes and measurements are approximate and all images are for illustrative purposes only. In the event of an inconsistency, the "Product Measurements" section controls. There also may be slight differences in the colors and designs compared to the displayed and printed images.