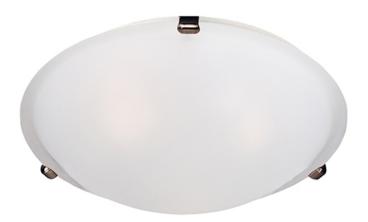

## **PRODUCT DESCRIPTION**

Maxim Lighting's commitment to both the residential lighting and the home building industries will assure you a product line focused on your basic lighting needs. With the Malaga collection you will find quality lighting that is well designed, well priced and readily available.

MEASUREMENTS DIMENSION : 12.5" L x 12.5" W x 4" H HANGING WEIGHT : 2.82 lb LAMPING INPUT VOLTAGE :120V : 2 x 60W Incandescent E26 Medium , 120W Total BULB **BULB INCLUDED** : (Not Included) DIMMABLE

:Yes

## **FINISHES OPTION**

GLASS Frosted FT

MATERIAL Glass, Steel

RATINGS cETLus Damp Location

ADDITIONAL OPERATING TEMPERATURE: -20°C (-4°F), 40°C (104°F)

Always consult a qualified electrician before installing any lighting product.