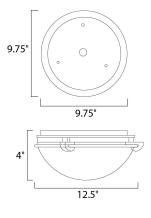

MEASUREMENTS DIMENSION : 12.5" L x 12.5" W x 4" H HANGING WEIGHT : 2.82 lb LAMPING INPUT VOLTAGE :120V : 2 x 60W Incandescent E26 Medium , 120W Total BULB **BULB INCLUDED** : (Not Included) DIMMABLE

:Yes