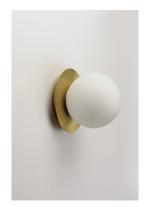

## PRODUCT DESCRIPTION

Inspired by both Mid Century Modern and Scandinavian Contemporary this collection spans a large breadth of today's interior design. Straight tubing finished in Satin Brass supports hand blown Satin White cased glass globes. Black accents of metal and Black marble add dramatic detail and upscale appeal.

## GLASS

Satin White SW

#### MATERIAL

Aluminum, Glass, Steel