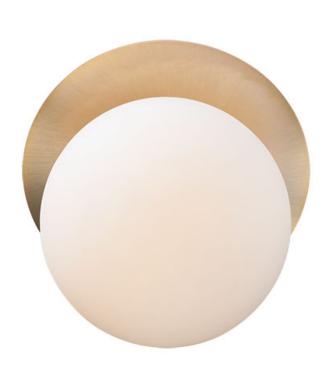

## PRODUCT DESCRIPTION

Inspired by both Mid Century Modern and Scandinavian Contemporary this collection spans a large breadth of today's interior design. Straight tubing finished in Satin Brass supports hand blown Satin White cased glass globes. Black accents of metal and Black marble add dramatic detail and upscale appeal.

## GLASS

Satin White SW

#### MATERIAL

Aluminum, Glass, Steel