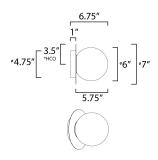

\*height from center of outlet to the top of the fixture

# **MEASUREMENTS**

DIMENSION : 7" L x 7" W x 7" H x 6.75" Ext

MAX OAH : 4.75" W x 4.75" H

HANGING WEIGHT : 1.54 lb