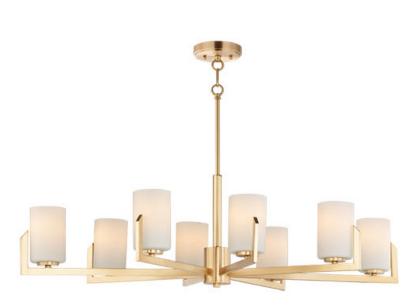

### **PRODUCT DESCRIPTION**

Inspired by the Modernist architect Edward Dart, this collection features straight line frames finished in Satin Brass or Satin Nickel that support Satin White glass cylinders for a clean and modern look. The end of the frames turn up and end in an angle emphasizing a minimalist geometry popular in Modernist work.

#### **MEASUREMENTS**

**DIMENSION** : 44" L x 28" W x 13.5" H

MAX OAH : 60.5" OAH CANOPY : 5" W x 1" H x 5" L

: 14.33 lb HANGING WEIGHT