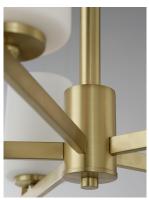

### **PRODUCT DESCRIPTION**

Inspired by the Modernist architect Edward Dart, this collection features straight line frames finished in Satin Brass or Satin Nickel that support Satin White glass cylinders for a clean and modern look. The end of the frames turn up and end in an angle emphasizing a minimalist geometry popular in Modernist work.

# MATERIAL

Steel, Glass