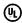

### PRODUCT DESCRIPTION

Inspired by the Modernist architect Edward Dart, this collection features straight line frames finished in Satin Brass or Satin Nickel that support Satin White glass cylinders for a clean and modern look. The end of the frames turn up and end in an angle emphasizing a minimalist geometry popular in Modernist work.

# **MEASUREMENTS**

DIMENSION : 22.25" L x 22.25" W x 13.5" H

MAX OAH : 60.5" OAH CANOPY : 5" W x 1" H x 5" L

HANGING WEIGHT : 5.91 lb