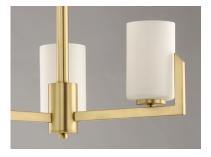

### PRODUCT DESCRIPTION

Inspired by the Modernist architect Edward Dart, this collection features straight line frames finished in Satin Brass or Satin Nickel that support Satin White glass cylinders for a clean and modern look. The end of the frames turn up and end in an angle emphasizing a minimalist geometry popular in Modernist work.

### GLASS

Satin White SW