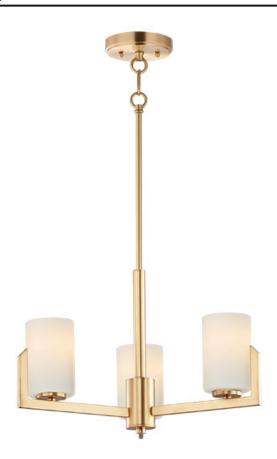

### PRODUCT DESCRIPTION

Inspired by the Modernist architect Edward Dart, this collection features straight line frames finished in Satin Brass or Satin Nickel that support Satin White glass cylinders for a clean and modern look. The end of the frames turn up and end in an angle emphasizing a minimalist geometry popular in Modernist work.