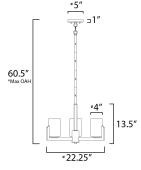

\*max overall height

# **MEASUREMENTS**

DIMENSION : 22.25" L x 22.25" W x 13.5" H

MAX OAH : 60.5" OAH CANOPY : 5" W x 1" H x 5" L

HANGING WEIGHT : 5.91 lb