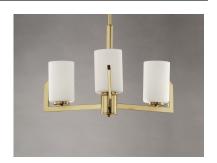

### PRODUCT DESCRIPTION

Inspired by the Modernist architect Edward Dart, this collection features straight line frames finished in Satin Brass or Satin Nickel that support Satin White glass cylinders for a clean and modern look. The end of the frames turn up and end in an angle emphasizing a minimalist geometry popular in Modernist work.