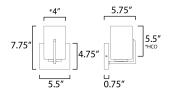

# MEASUREMENTS

DIMENSION : 5.5" W x 7.75" H x 5.75" Ext

MAX OAH : 5.5" W x 4.75" H

HANGING WEIGHT : 1.72 lb