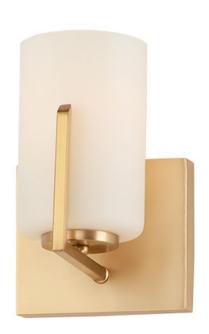

## PRODUCT DESCRIPTION

Inspired by the Modernist architect Edward Dart, this collection features straight line frames finished in Satin Brass or Satin Nickel that support Satin White glass cylinders for a clean and modern look. The end of the frames turn up and end in an angle emphasizing a minimalist geometry popular in Modernist work.

## MATERIAL

Steel, Glass