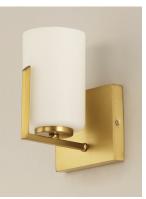

## PRODUCT DESCRIPTION

Inspired by the Modernist architect Edward Dart, this collection features straight line frames finished in Satin Brass or Satin Nickel that support Satin White glass cylinders for a clean and modern look. The end of the frames turn up and end in an angle emphasizing a minimalist geometry popular in Modernist work.

## MATERIAL

Steel, Glass