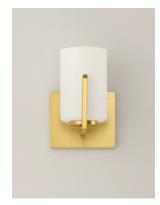

## PRODUCT DESCRIPTION

Inspired by the Modernist architect Edward Dart, this collection features straight line frames finished in Satin Brass or Satin Nickel that support Satin White glass cylinders for a clean and modern look. The end of the frames turn up and end in an angle emphasizing a minimalist geometry popular in Modernist work.

## MATERIAL

Steel, Glass