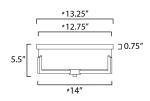

# **MEASUREMENTS**

**DIMENSION** : 14" L x 14" W x 5.5" H : 13.25" W x 0.75" H x 13.25" L CANOPY

: 6.28 lb HANGING WEIGHT