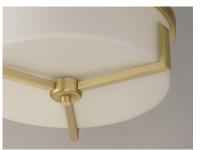

#### **PRODUCT DESCRIPTION**

Inspired by the Modernist architect Edward Dart, this collection features straight line frames finished in Satin Brass or Satin Nickel that support Satin White glass cylinders for a clean and modern look. The end of the frames turn up and end in an angle emphasizing a minimalist geometry popular in Modernist work.

# MATERIAL

Steel, Glass