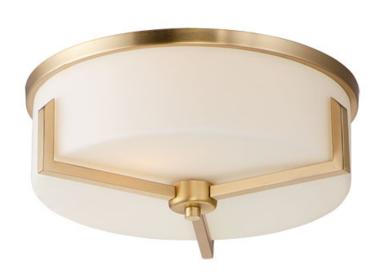

#### **PRODUCT DESCRIPTION**

Inspired by the Modernist architect Edward Dart, this collection features straight line frames finished in Satin Brass or Satin Nickel that support Satin White glass cylinders for a clean and modern look. The end of the frames turn up and end in an angle emphasizing a minimalist geometry popular in Modernist work.