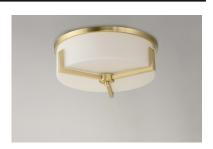

#### **PRODUCT DESCRIPTION**

Inspired by the Modernist architect Edward Dart, this collection features straight line frames finished in Satin Brass or Satin Nickel that support Satin White glass cylinders for a clean and modern look. The end of the frames turn up and end in an angle emphasizing a minimalist geometry popular in Modernist work.