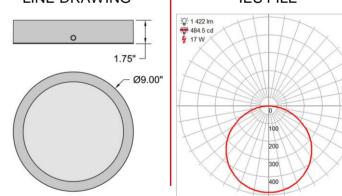

#### FIXTURE\*\*

Length: Width: Diameter 9" Height: 1.75" **BACKPLATE / CANOPY\*\*** Length Width:

Diameter: Height:

Extension:

**Overall Height:** 

#### **SPECIFICATIONS**

| Frame Material: Acrylic      |         |               |
|------------------------------|---------|---------------|
| Diffuser Material: Acrylic   |         |               |
| Lamping Type: SSL (Dedicated | d LED)  | Jbox: Pancake |
| Lamping Base: SSL            | Lamp V  | Vattage: 18 W |
| Lamp Quantity: 1             | Total W | /attage: 18 W |
| Voltage: 120-277v            | Lamps   | Included: Yes |

### PHOTOMETRICS

Dimmable: No CRI: 90 CCT: 3000K Recommended Dimmers:

Nominal Lumens: 1440 Lm Delivered Lumens: 1243 Lm

ADDITIONAL NOTES

| oject Name: |   |
|-------------|---|
| cation:     | _ |
| pe:         |   |
| uantity:    | _ |
| otes:       |   |
|             |   |
|             |   |