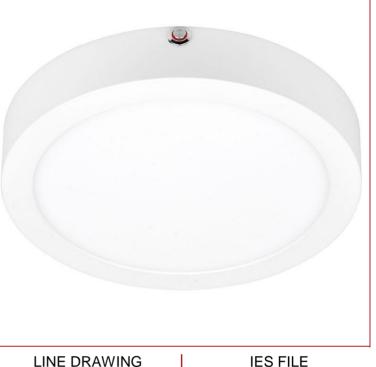

#### PRODUCT INFORMATION

20850 Base: Mounting Type: Ceiling Finish: White Diffuser: Acrvlic Lens

Parent: 20850LEDEM UPC: 641594231267 I

(

ľ

#### FIXTURE\*\*

Length: Width: Diameter 9" Height: 1.75" **BACKPLATE / CANOPY\*\*** Length Width:

Diameter: Height:

Extension:

**Overall Height:** 

#### **SPECIFICATIONS**

| Frame Material: Acrylic      |         |               |
|------------------------------|---------|---------------|
| Diffuser Material: Acrylic   |         |               |
| Lamping Type: SSL (Dedicated | d LED)  | Jbox: Pancake |
| Lamping Base: SSL            | Lamp V  | Vattage: 18 W |
| Lamp Quantity: 1             | Total W | /attage: 18 W |
| Voltage: 120-277v            | Lamps   | Included: Yes |