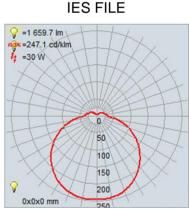

## **PHOTOMETRICS**

Dimmable: Yes Nominal Lumens: 2000 Lm CRI: 90 Delivered Lumens: 1660 Lm

CCT: 3000K

Recommended Dimmers:

(ELV)LUTRON Maestro MRF2-6CL; (ELV)LUTRON Caseta PD - 6WCL; (ELV)LUTRON Skylark Contour CTCL-153P; (TRIAC)LUTRON Diva DVCL-153P; (TRIAC)LUTRON