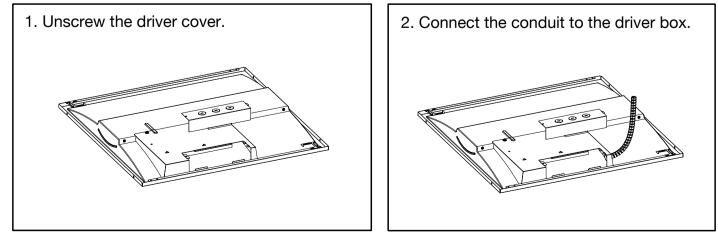

|     |      |          |          |

### **PRODUCT DIMENSIONS**

|                      |   | 2X2     | 2X4     |  |  |
|----------------------|---|---------|---------|--|--|
| Dimensions<br>(inch) | L | 23. 74" | 47. 75" |  |  |
|                      | W | 23. 74" | 23. 74" |  |  |
|                      | Н | 2. 08"  | 2. 08"  |  |  |



#### WARNING

- LED troffer are not suitable for using in wet loations.
- LED troffer are not suitable for covering with thermally insulating material.
- Please keep the LED troffer way from any corrosive substance, and please use dry cloth when you clean it.
- LED troffer can only be installed by a qualified electrician.
- Before installation or maintenance, please disconnect the power to prevent electric shock.

## **INSTALLATION GUIDE**