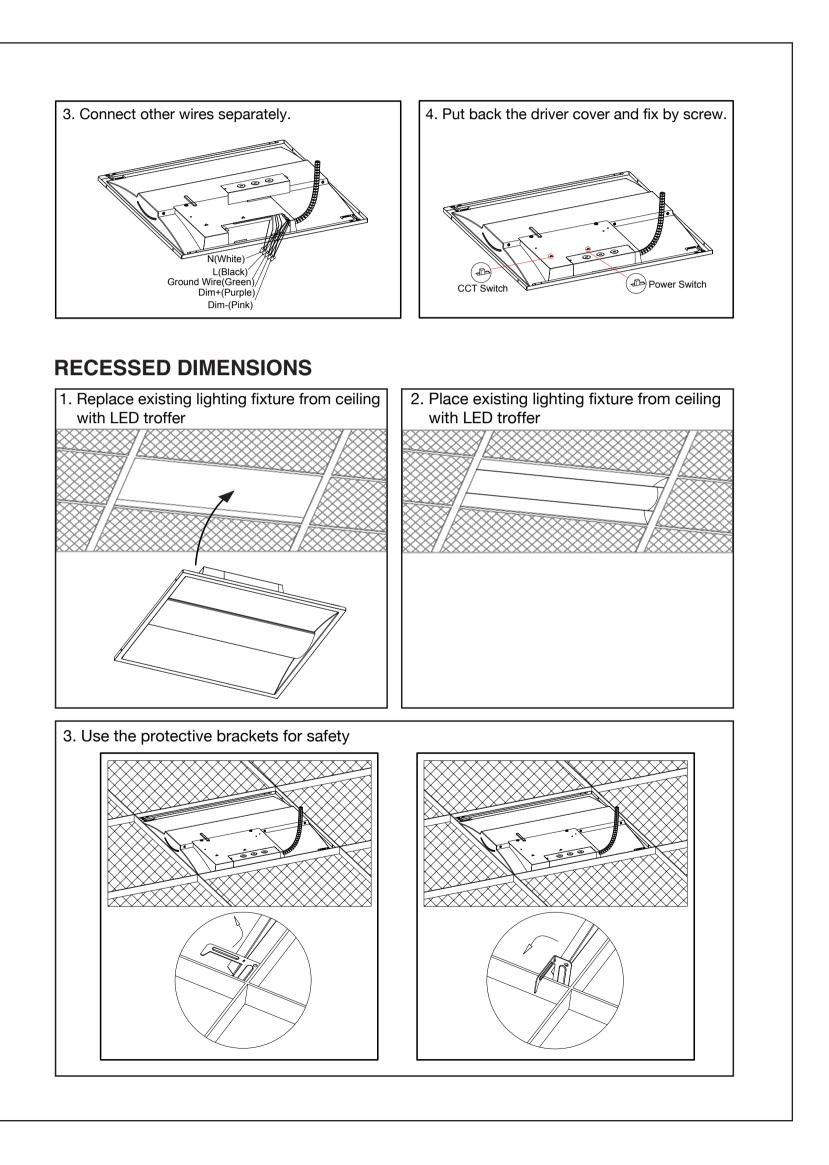

|     |      |          |          |

### **PRODUCT DIMENSIONS**

|                      |   | 2X2     | 2X4     |  |  |
|----------------------|---|---------|---------|--|--|
| Dimensions<br>(inch) | L | 23. 74" | 47. 75" |  |  |
|                      | W | 23. 74" | 23. 74" |  |  |
|                      | Н | 2. 08"  | 2. 08"  |  |  |



#### WARNING

- LED troffer are not suitable for using in wet loations.
- LED troffer are not suitable for covering with thermally insulating material.
- Please keep the LED troffer way from any corrosive substance, and please use dry cloth when you clean it.
- LED troffer can only be installed by a qualified electrician.
- Before installation or maintenance, please disconnect the power to prevent electric shock.

## **INSTALLATION GUIDE**