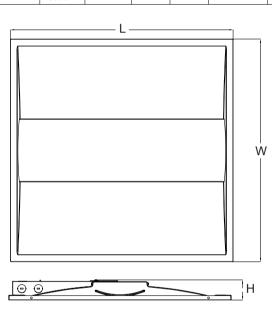

### **PRODUCT DIMENSIONS**

|                      |   | 2X2     | 2X4     |  |  |
|----------------------|---|---------|---------|--|--|
| Dimensions<br>(inch) | L | 23. 74" | 47. 75" |  |  |
|                      | W | 23. 74" | 23. 74" |  |  |
|                      | Н | 2. 08"  | 2. 08"  |  |  |