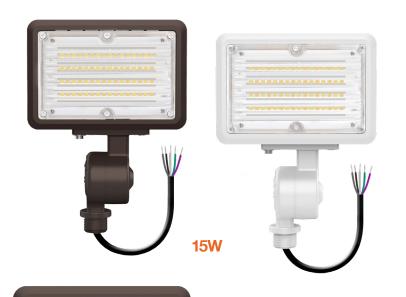

#### **Detail Specifications**

- Finish: Bronze or White
- IP Rating: Wet Location (IP65)
- Beam Angle: 120°
- CCT: 30/40/50K Selectable
- Chip: SMD 2835, R9 >50, CRI >80
- Operating Temperature: -40° 122° F
- Lens: PC Lens: Clear acrylic
- Average life (L70) of 50,000 hours

#### **Certifications:**

- · UL Listed for USA and CA
- DLC Listed
- ROHS Compliant
- Approved for CA T24
- 5 Year Limited Warranty
- FCC CFR 47, GCC Part 15, Subpart B:2017

| Series                                                           | Color                                     | Bracket<br>• KNYK -                                 | Photocell <b>PC</b> .                   |
|------------------------------------------------------------------|-------------------------------------------|-----------------------------------------------------|-----------------------------------------|
| LED-FL-15W-TRI<br>15W · 1,950lm<br>LED-FL-30W-TRI<br>30W 3,900lm | BZ<br>Bronze<br>(Standard)<br>WH<br>White | 1/2" Knuckle<br>Installed.<br>Trunnion<br>included. | Selectable<br>photocell<br>is included. |