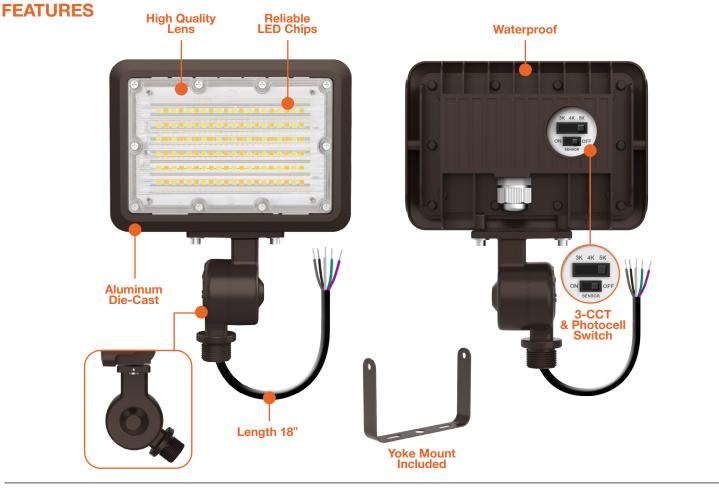

#### **Detail Specifications**

- Finish: Bronze or White
- IP Rating: Wet Location (IP65)
- Beam Angle: 120°
- CCT: 30/40/50K Selectable
- Chip: SMD 2835, R9 >50, CRI >80
- Operating Temperature: -40° 122° F
- Lens: PC Lens: Clear acrylic
- Average life (L70) of 50,000 hours

#### **Product Information:**

- Sturdy die-cast aluminum housing finished with corrosion free powder coat
- · Selectable Photocell included on each fixture
- 1.5' STJW 18.3 AWG cable whip included
- Select-n-Switch Technology
- · Instant-On to full brightness

#### Mounting & Installation:

- 1/2" Knuckle mount installed on each fixture
- Yoke mount included in the box