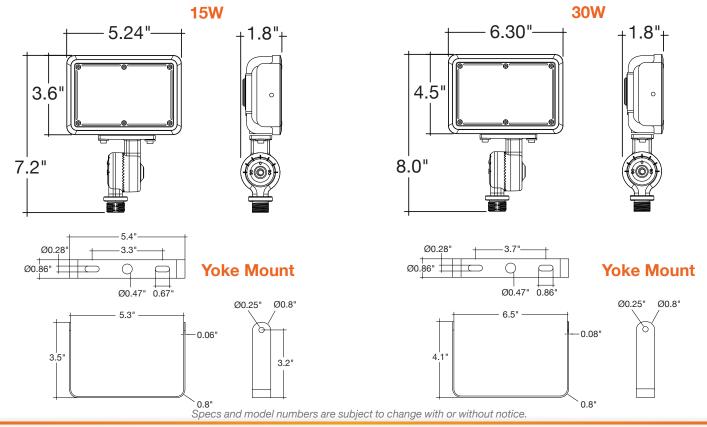

#### Mounting & Installation:

- 1/2" Knuckle mount installed on each fixture
- Yoke mount included in the box

# XS-Line: Mini Floods 3-CCT w/ Selectable Photocell

**DIMENSIONS** 

Specs and model numbers are subject to change with or without notice.