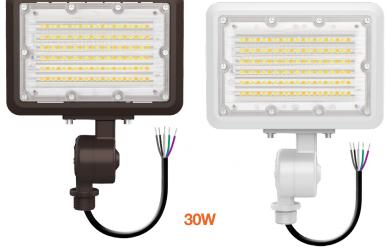

#### **Detail Specifications**

- Finish: Bronze or White
- IP Rating: Wet Location (IP65)
- Beam Angle: 120°
- CCT: 30/40/50K Selectable
- Chip: SMD 2835, R9 >50, CRI >80
- Operating Temperature: -40° 122° F
- Lens: PC Lens: Clear acrylic
- Average life (L70) of 50,000 hours

#### **Certifications:**

- · UL Listed for USA and CA
- DLC Listed
- ROHS Compliant
- Approved for CA T24
- 5 Year Limited Warranty
- FCC CFR 47, GCC Part 15, Subpart B:2017

| Series                                                           | Color                                     | Bracket<br>• KNYK -                                 | Photocell <b>PC</b> .                   |
|------------------------------------------------------------------|-------------------------------------------|-----------------------------------------------------|-----------------------------------------|
| LED-FL-15W-TRI<br>15W · 1,950lm<br>LED-FL-30W-TRI<br>30W 3,900lm | BZ<br>Bronze<br>(Standard)<br>WH<br>White | 1/2" Knuckle<br>Installed.<br>Trunnion<br>included. | Selectable<br>photocell<br>is included. |