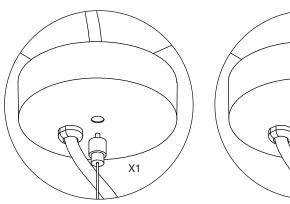

Install hanging plates and grounding wire

Installation and wiring of disc junction box

X2

Install the suspension screw

Step 1 Step 2