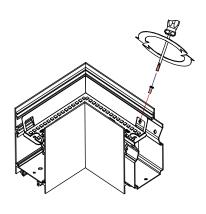

# **Attach Lamp Bodies**

Pull the mask off with a suction cup

Remove the screw

Pull the end cover out

End cover removed

Insert the connector into the lamp body

Lock the screws