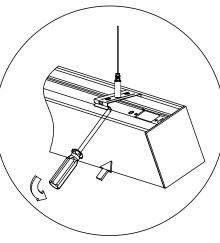

Install hanging plates and grounding wire

Installation and wiring of disc junction box

X2

Install the suspension screw

Step 1 Step 2