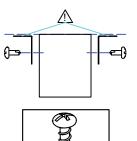

Install hanging plates and grounding wire

Installation and wiring of disc junction box

X2

Install the suspension screw

Step 1 Step 2