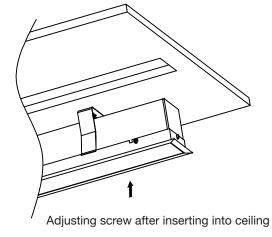

Install hanging plates and grounding wire

Installation and wiring of disc junction box

X2

Install the suspension screw

Step 1 Step 2