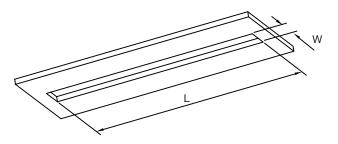

#### **Aluminum Frame Embedded inside out**

| Dimensions | 2ft.  | 4ft. | 6ft. | 8ft. |  |
|------------|-------|------|------|------|--|
| L          | 24.5" | 48"  | 72"  | 95"  |  |
| W          | 3.25" |      |      |      |  |

## **Batch Gray Embedding**

| Dimensions | 2ft.  | 4ft. | 6ft. | 8ft. |  |
|------------|-------|------|------|------|--|
| L          | 24.5" | 48"  | 72"  | 95"  |  |
| W          | 3.25" |      |      |      |  |