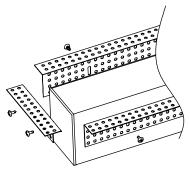

### **Aluminum Frame Embedded outside in**

Install the Rivet Nut

Install the Border Strip