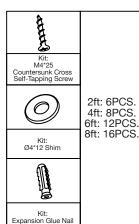

Install the border strip

Kit: M4\*8 Round head dovetail screw

2ft: 8PCS. 4ft: 10PCS. 6ft: 12PCS. 8ft: 14PCS.

Install a batch of gray strips

Kit: M4\*8 Round head dovetail screw

2ft: 10PCS. 3ft: 10PCS. 4ft: 12PCS. 6ft: 16PCS. 8ft: 20PCS.