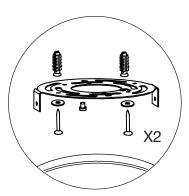

Install hanging plates and grounding wire

Installation and wiring of disc junction box

X2

Install the suspension screw

Step 1 Step 2