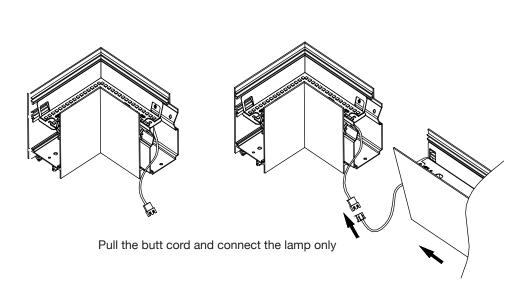

# **Attach Lamp Bodies**

Pull the mask off with a suction cup

Remove the screw

Pull the end cover out

End cover removed

Insert the connector into the lamp body

Lock the screws