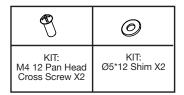

Install hanging plates and grounding wire

Installation and wiring of disc junction box

X2

Install the suspension screw

Step 1 Step 2