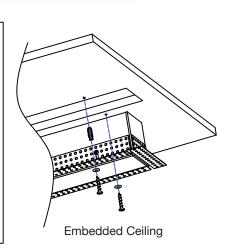

Install the border strip

Kit: M4\*8 Round head dovetail screw

2ft: 8PCS. 4ft: 10PCS. 6ft: 12PCS. 8ft: 14PCS.

Install a batch of gray strips

Kit: M4\*8 Round head dovetail screw

2ft: 10PCS. 3ft: 10PCS. 4ft: 12PCS. 6ft: 16PCS. 8ft: 20PCS.