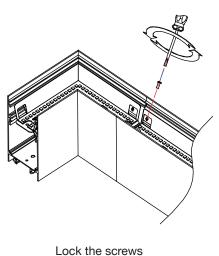

# **Attach Lamp Bodies**

Pull the mask off with a suction cup

Remove the screw

Pull the end cover out

End cover removed

Insert the connector into the lamp body

Lock the screws