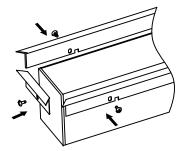

### **Aluminum Frame Embedded outside in**

Install the Rivet Nut

Install the Border Strip