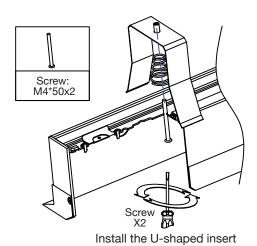

Install hanging plates and grounding wire

Installation and wiring of disc junction box

X2

Install the suspension screw

Step 1 Step 2