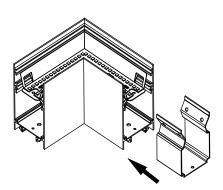

# **Attach Lamp Bodies**

Pull the mask off with a suction cup

Remove the screw

Pull the end cover out

End cover removed

Insert the connector into the lamp body

Lock the screws