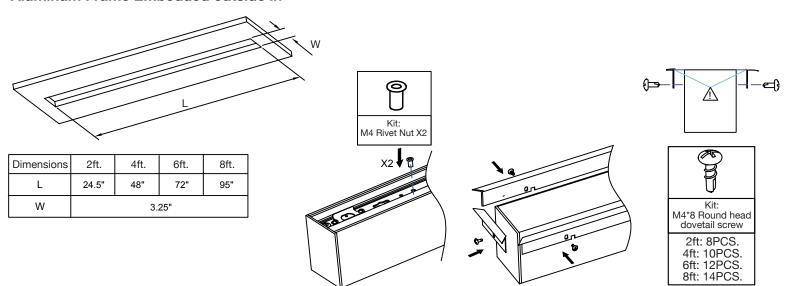

#### **Aluminum Frame Embedded inside out**

| Dimensions | 2ft.  | 4ft. | 6ft. | 8ft. |  |
|------------|-------|------|------|------|--|
| L          | 24.5" | 48"  | 72"  | 95"  |  |
| W          | 3.25" |      |      |      |  |

Install the border strip

Kit: M4\*8 Round head dovetail screw

2ft: 8PCS. 4ft: 10PCS. 6ft: 12PCS. 8ft: 14PCS.

### **Aluminum Frame Embedded outside in**

Install the Rivet Nut

Install the Border Strip