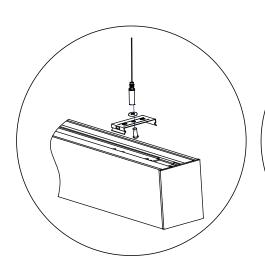

Install hanging plates and grounding wire

Installation and wiring of disc junction box

X2

Install the suspension screw

Step 1 Step 2