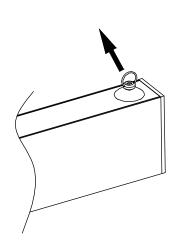

# **LED Linear Architectural Installation Instructions**

LED-ALIN2-1FT-3P12-D-5CCT-WH LED-ALIN2-2FT-3P25-D-5CCT-WH LED-ALIN2-4FT-3P50-D-5CCT-WH LED-ALIN2-6FT-3P75-D-5CCT-WH

Hoisting LED-ALIN2-8FT-3P100-D-5CCT-WH

Install hanging plates and grounding wire

Installation and wiring of disc junction box

X2

Install the suspension screw

Step 1 Step 2