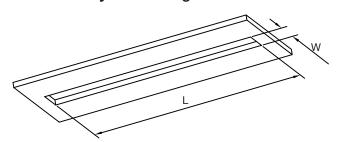

#### **Aluminum Frame Embedded inside out**

| Dimensions | 2ft.  | 4ft. | 6ft. | 8ft. |  |
|------------|-------|------|------|------|--|
| L          | 24.5" | 48"  | 72"  | 95"  |  |
| W          | 3.25" |      |      |      |  |

## **Batch Gray Embedding**

| Dimensions | 2ft.  | 4ft. | 6ft. | 8ft. |  |
|------------|-------|------|------|------|--|
| L          | 24.5" | 48"  | 72"  | 95"  |  |
| W          | 3.25" |      |      |      |  |