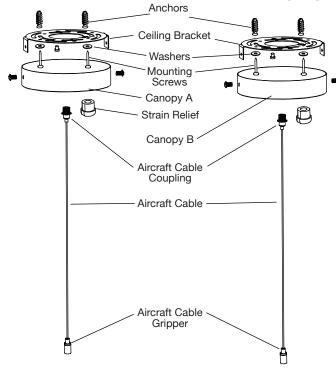

# **LED Linear Architectural Installation Instructions**

LED-ALIN2-1FT-3P12-D-5CCT-WH LED-ALIN2-2FT-3P25-D-5CCT-WH LED-ALIN2-4FT-3P50-D-5CCT-WH LED-ALIN2-6FT-3P75-D-5CCT-WH

Hoisting LED-ALIN2-8FT-3P100-D-5CCT-WH

Install hanging plates and grounding wire

Installation and wiring of disc junction box

X2

Install the suspension screw

Step 1 Step 2