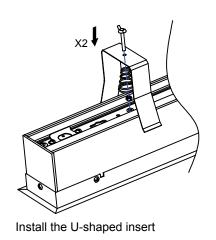

Install hanging plates and grounding wire

Installation and wiring of disc junction box

X2

Install the suspension screw

Step 1 Step 2