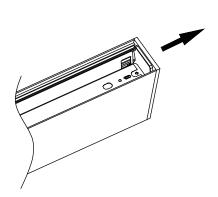

# **Attach Lamp Bodies**

Pull the mask off with a suction cup

Remove the screw

Pull the end cover out

End cover removed

Insert the connector into the lamp body

Lock the screws