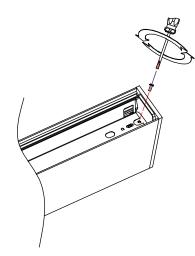

# **Attach Lamp Bodies**

Pull the mask off with a suction cup

Remove the screw

Pull the end cover out

End cover removed

Insert the connector into the lamp body

Lock the screws