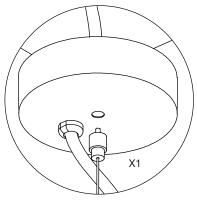

Install hanging plates and grounding wire

Installation and wiring of disc junction box

X2

Install the suspension screw

Step 1 Step 2