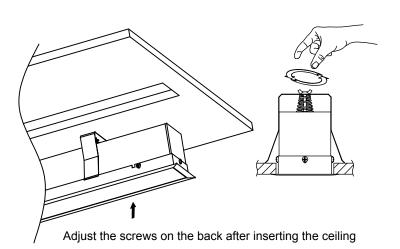

### **Aluminum Frame Embedded outside in**

Install the Rivet Nut

Install the Border Strip