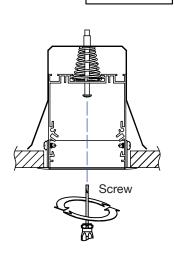

Install hanging plates and grounding wire

Installation and wiring of disc junction box

X2

Install the suspension screw

Step 1 Step 2