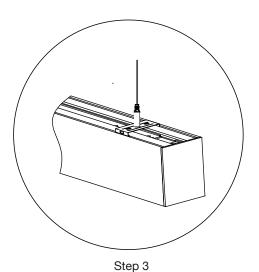

Install hanging plates and grounding wire

Installation and wiring of disc junction box

X2

Install the suspension screw

Step 1 Step 2