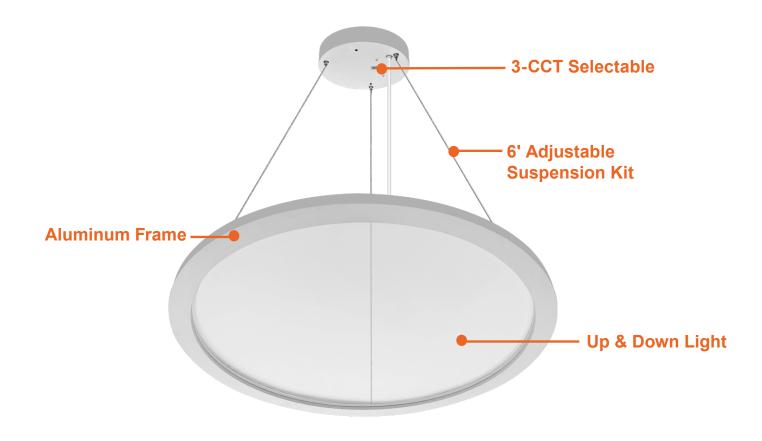

## **FEATURES**

# ARCY-Line: 23" Suspended Circular Up/Down Lighting

3-CCT Selectable

Project: \_\_\_\_\_ Type: \_\_\_\_\_ Part #:

#### Detail Specification:

- Finish: White or Black
- IP Rating: Damp Location
- Beam Angle: 110° Up & Down
- Lumens: 2,500 Up/ 2,500 Down
- CCT Selectable: 30/35/40K
- Chip: SMD 2835, R9 >50, CRI >80
- Operating Temperature: -4° 122° F
- Lens: LGP Clear Diffuser
- Creates a clear transfusion between frame and light
- Average life (L70) of 50,000 hours

#### **Product Information:**

- 23" Circumference
- · Construction: aluminum housing with lgp clear diffuser
- Finished with corrosion free powder coating
- 6' power cord included on each fixture
- Select-n-Switch Technology: 4-CCT Selectable