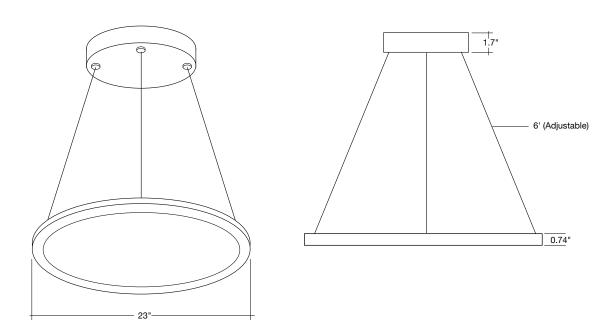

## **DIMENSIONS**

#### **Product Information:**

- 23" Circumference
- · Construction: aluminum housing with lgp clear diffuser
- Finished with corrosion free powder coating
- 6' power cord included on each fixture
- Select-n-Switch Technology: 4-CCT Selectable

#### Mounting & Installation:

- Suspended installation only
- 5-wire 6' power cord included
- 6' Canopy suspension kit included