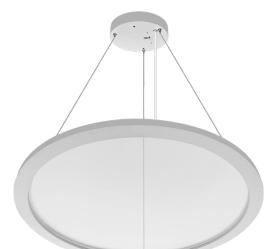

# ARCY-Line: 23" Suspended Circular Up/Down Lighting

3-CCT Selectable

Project: \_\_\_\_\_ Type: \_\_\_\_\_ Part #:

#### Detail Specification:

- Finish: White or Black
- IP Rating: Damp Location
- Beam Angle: 110° Up & Down
- Lumens: 2,500 Up/ 2,500 Down
- CCT Selectable: 30/35/40K
- Chip: SMD 2835, R9 >50, CRI >80
- Operating Temperature: -4° 122° F
- Lens: LGP Clear Diffuser
- Creates a clear transfusion between frame and light
- Average life (L70) of 50,000 hours

#### **Product Information:**

- 23" Circumference
- · Construction: aluminum housing with lgp clear diffuser
- Finished with corrosion free powder coating
- 6' power cord included on each fixture
- Select-n-Switch Technology: 4-CCT Selectable