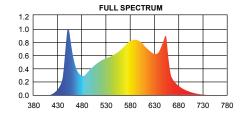

### **SPECTRUM**

**\**ube

## 660W

| OPTICAL    | Input Power (Tolerance: ±10%                | 960W                                                    |
|------------|---------------------------------------------|---------------------------------------------------------|
|            | Photosynthetic photon flux (Tolerance: ±10% | 1716 μmols                                              |
|            | Luminous Efficacy (Tolerance: -5%)          | 2.6 µmol/J                                              |
|            | Viewing Angle (Tolerance: ±10%              | 120°                                                    |
|            | Spectrum                                    | Full Spectrum<br>Greenhouse Spectrum<br>Indoor Spectrum |
|            | CRI                                         | >80                                                     |
| ELECTRICAL | Input Voltage                               | 120-277VAC 50/60Hz                                      |
|            | PF                                          | ≥0.9                                                    |
|            | THD                                         | ≤20%                                                    |
|            | Driver Brand                                | China brand driver                                      |
|            | Driver Surge Protection                     | L/N-PE: 10kV, L-N: 5kV                                  |
|            | Dimming                                     | 0-10V Dimming Standard                                  |
| MATERIALS  | LED Brand                                   | China brand LEDs (White, Red)                           |
|            | Housing                                     | Aluminum Alloy                                          |
|            | Housing Color                               | Silver                                                  |
|            | Waterproof Rating                           | Damp                                                    |
| OTHERS     | Operating Temperature                       | -40 to 50                                               |
|            | Operating Humidity                          | 10 -90 RH                                               |
|            | Storage Temperature                         | -40 to 80                                               |
|            | Storage Humidity                            | 10 -95 RH                                               |
|            | Warranty Time                               | 5 Year Warranty                                         |

## 960W

| OPTICAL    | Input Power (Tolerance: ±10%                | 960W                                                    |
|------------|---------------------------------------------|---------------------------------------------------------|
|            | Photosynthetic photon flux (Tolerance: ±10% | 2596 μmols                                              |
|            | Luminous Efficacy (Tolerance: -5%)          | 2.6 µmol/J                                              |
|            | Viewing Angle (Tolerance: ±10%              | 120°                                                    |
|            | Spectrum                                    | Full Spectrum<br>Greenhouse Spectrum<br>Indoor Spectrum |
|            | CRI                                         | >80                                                     |
| ELECTRICAL | Input Voltage                               | 120-277VAC 50/60Hz                                      |
|            | PF                                          | ≥0.9                                                    |
|            | THD                                         | ≤20%                                                    |
|            | Driver Brand                                | China brand driver                                      |
|            | Driver Surge Protection                     | L/N-PE: 10kV, L-N: 5kV                                  |
|            | Dimming                                     | 0-10V Dimming Standard                                  |
| MATERIALS  | LED Brand                                   | China brand LEDs (White, Red)                           |
|            | Housing                                     | Aluminum Alloy                                          |
|            | Housing Color                               | Silver                                                  |
|            | Waterproof Rating                           | Damp                                                    |
| OTHERS     | Operating Temperature                       | -40 to 50                                               |
|            | Operating Humidity                          | 10 -90 RH                                               |
|            | Storage Temperature                         | -40 to 80                                               |
|            | Storage Humidity                            | 10 -95 RH                                               |
|            | Warranty Time                               | 5 Year Warranty                                         |