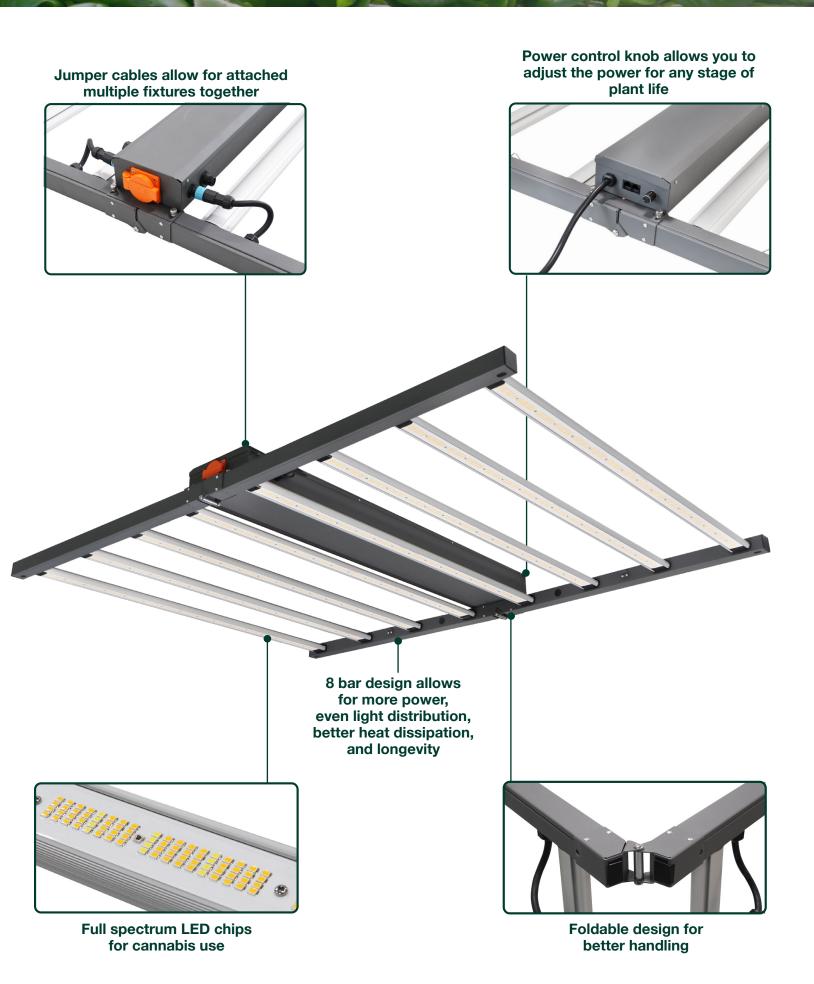

#### **FEATURES**

- · Adjust power for any stage of plant life
- · Linkable connector to daisy chain multiple lights included
- · 10 foot power cord
- · 6 foot suspension kit included
- · Energy saving LED technology
- Features 8 LED bars compared to industry standard of 6
- · Ideal for cannabis growing use

FULL SPECTRUM LED

**BUILT-IN POWER CONTROL KNOB** 

0-10V DIMMABLE FOR CONTROL COMPATIBILITY

Series QB-FSG-8B-7T Watts

660W

1716 μMols / 2.6μMol/J

960W

2496 µMols / 2.6µMol/J