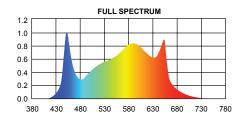

### **SPECTRUM**

## 660W

| OPTICAL    | Input Power (Tolerance: ±10%                | 960W                                                    |
|------------|---------------------------------------------|---------------------------------------------------------|
|            | Photosynthetic photon flux (Tolerance: ±10% | 1716 μmols                                              |
|            | Luminous Efficacy (Tolerance: -5%)          | 2.6 µmol/J                                              |
|            | Viewing Angle (Tolerance: ±10%              | 120°                                                    |
|            | Spectrum                                    | Full Spectrum<br>Greenhouse Spectrum<br>Indoor Spectrum |
|            | CRI                                         | >80                                                     |
| ELECTRICAL | Input Voltage                               | 120-277VAC 50/60Hz                                      |
|            | PF                                          | ≥0.9                                                    |
|            | THD                                         | ≤20%                                                    |
|            | Driver Brand                                | China brand driver                                      |
|            | Driver Surge Protection                     | L/N-PE: 10kV, L-N: 5kV                                  |
|            | Dimming                                     | 0-10V Dimming Standard                                  |
| MATERIALS  | LED Brand                                   | China brand LEDs (White, Red)                           |
|            | Housing                                     | Aluminum Alloy                                          |
|            | Housing Color                               | Silver                                                  |
|            | Waterproof Rating                           | Damp                                                    |
| OTHERS     | Operating Temperature                       | -40 to 50                                               |
|            | Operating Humidity                          | 10 -90 RH                                               |
|            | Storage Temperature                         | -40 to 80                                               |
|            | Storage Humidity                            | 10 -95 RH                                               |
|            | Warranty Time                               | 5 Year Warranty                                         |

## 960W

| OPTICAL    | Input Power (Tolerance: ±10%                | 960W                                                    |
|------------|---------------------------------------------|---------------------------------------------------------|
|            | Photosynthetic photon flux (Tolerance: ±10% | 2596 μmols                                              |
|            | Luminous Efficacy (Tolerance: -5%)          | 2.6 µmol/J                                              |
|            | Viewing Angle (Tolerance: ±10%              | 120°                                                    |
|            | Spectrum                                    | Full Spectrum<br>Greenhouse Spectrum<br>Indoor Spectrum |
|            | CRI                                         | >80                                                     |
| ELECTRICAL | Input Voltage                               | 120-277VAC 50/60Hz                                      |
|            | PF                                          | ≥0.9                                                    |
|            | THD                                         | ≤20%                                                    |
|            | Driver Brand                                | China brand driver                                      |
|            | Driver Surge Protection                     | L/N-PE: 10kV, L-N: 5kV                                  |
|            | Dimming                                     | 0-10V Dimming Standard                                  |
| MATERIALS  | LED Brand                                   | China brand LEDs (White, Red)                           |
|            | Housing                                     | Aluminum Alloy                                          |
|            | Housing Color                               | Silver                                                  |
|            | Waterproof Rating                           | Damp                                                    |
| OTHERS     | Operating Temperature                       | -40 to 50                                               |
|            | Operating Humidity                          | 10 -90 RH                                               |
|            | Storage Temperature                         | -40 to 80                                               |
|            | Storage Humidity                            | 10 -95 RH                                               |
|            | Warranty Time                               | 5 Year Warranty                                         |