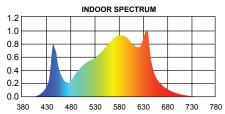

### **SPECTRUM**

## 660W

| OPTICAL    | Input Power (Tolerance: ±10%                | 960W                                                    |
|------------|---------------------------------------------|---------------------------------------------------------|
|            | Photosynthetic photon flux (Tolerance: ±10% | 1716 μmols                                              |
|            | Luminous Efficacy (Tolerance: -5%)          | 2.6 µmol/J                                              |
|            | Viewing Angle (Tolerance: ±10%              | 120°                                                    |
|            | Spectrum                                    | Full Spectrum<br>Greenhouse Spectrum<br>Indoor Spectrum |
|            | CRI                                         | >80                                                     |
| ELECTRICAL | Input Voltage                               | 120-277VAC 50/60Hz                                      |
|            | PF                                          | ≥0.9                                                    |
|            | THD                                         | ≤20%                                                    |
|            | Driver Brand                                | China brand driver                                      |
|            | Driver Surge Protection                     | L/N-PE: 10kV, L-N: 5kV                                  |
|            | Dimming                                     | 0-10V Dimming Standard                                  |
| MATERIALS  | LED Brand                                   | China brand LEDs (White, Red)                           |
|            | Housing                                     | Aluminum Alloy                                          |
|            | Housing Color                               | Silver                                                  |
|            | Waterproof Rating                           | Damp                                                    |
| OTHERS     | Operating Temperature                       | -40 to 50                                               |
|            | Operating Humidity                          | 10 -90 RH                                               |
|            | Storage Temperature                         | -40 to 80                                               |
|            | Storage Humidity                            | 10 -95 RH                                               |
|            | Warranty Time                               | 5 Year Warranty                                         |

## 960W

| OPTICAL    | Input Power (Tolerance: ±10%                | 960W                                                    |
|------------|---------------------------------------------|---------------------------------------------------------|
|            | Photosynthetic photon flux (Tolerance: ±10% | 2596 μmols                                              |
|            | Luminous Efficacy (Tolerance: -5%)          | 2.6 µmol/J                                              |
|            | Viewing Angle (Tolerance: ±10%              | 120°                                                    |
|            | Spectrum                                    | Full Spectrum<br>Greenhouse Spectrum<br>Indoor Spectrum |
|            | CRI                                         | >80                                                     |
| ELECTRICAL | Input Voltage                               | 120-277VAC 50/60Hz                                      |
|            | PF                                          | ≥0.9                                                    |
|            | THD                                         | ≤20%                                                    |
|            | Driver Brand                                | China brand driver                                      |
|            | Driver Surge Protection                     | L/N-PE: 10kV, L-N: 5kV                                  |
|            | Dimming                                     | 0-10V Dimming Standard                                  |
| MATERIALS  | LED Brand                                   | China brand LEDs (White, Red)                           |
|            | Housing                                     | Aluminum Alloy                                          |
|            | Housing Color                               | Silver                                                  |
|            | Waterproof Rating                           | Damp                                                    |
| OTHERS     | Operating Temperature                       | -40 to 50                                               |
|            | Operating Humidity                          | 10 -90 RH                                               |
|            | Storage Temperature                         | -40 to 80                                               |
|            | Storage Humidity                            | 10 -95 RH                                               |
|            | Warranty Time                               | 5 Year Warranty                                         |