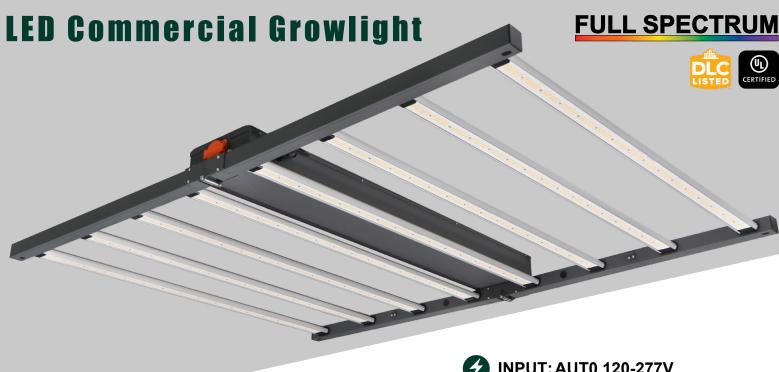

#### **FEATURES**

- · Adjust power for any stage of plant life
- · Linkable connector to daisy chain multiple lights included
- · 10 foot power cord
- · 6 foot suspension kit included
- · Energy saving LED technology
- Features 8 LED bars compared to industry standard of 6
- · Ideal for cannabis growing use

FULL SPECTRUM LED

**BUILT-IN POWER CONTROL KNOB** 

0-10V DIMMABLE FOR CONTROL COMPATIBILITY

Series QB-FSG-8B-7T Watts

660W

1716 μMols / 2.6μMol/J

960W

2496 µMols / 2.6µMol/J