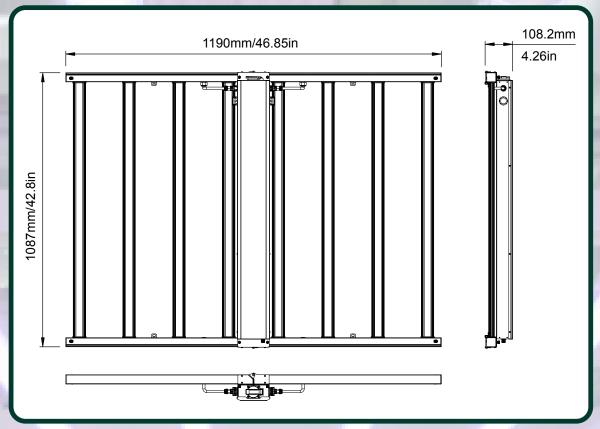

# 660W

## 660W

| OPTICAL    | Input Power (Tolerance: ±10%                | 960W                                                    |
|------------|---------------------------------------------|---------------------------------------------------------|
|            | Photosynthetic photon flux (Tolerance: ±10% | 1716 μmols                                              |
|            | Luminous Efficacy (Tolerance: -5%)          | 2.6 µmol/J                                              |
|            | Viewing Angle (Tolerance: ±10%              | 120°                                                    |
|            | Spectrum                                    | Full Spectrum<br>Greenhouse Spectrum<br>Indoor Spectrum |
|            | CRI                                         | >80                                                     |
| ELECTRICAL | Input Voltage                               | 120-277VAC 50/60Hz                                      |
|            | PF                                          | ≥0.9                                                    |
|            | THD                                         | ≤20%                                                    |
|            | Driver Brand                                | China brand driver                                      |
|            | Driver Surge Protection                     | L/N-PE: 10kV, L-N: 5kV                                  |
|            | Dimming                                     | 0-10V Dimming Standard                                  |
| MATERIALS  | LED Brand                                   | China brand LEDs (White, Red)                           |
|            | Housing                                     | Aluminum Alloy                                          |
|            | Housing Color                               | Silver                                                  |
|            | Waterproof Rating                           | Damp                                                    |
| OTHERS     | Operating Temperature                       | -40 to 50                                               |
|            | Operating Humidity                          | 10 -90 RH                                               |
|            | Storage Temperature                         | -40 to 80                                               |
|            | Storage Humidity                            | 10 -95 RH                                               |
|            | Warranty Time                               | 5 Year Warranty                                         |