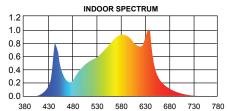

### **SPECTRUM**

FULL SPECTRUM LED

**BUILT-IN POWER CONTROL KNOB** 

0-10V DIMMABLE FOR CONTROL COMPATIBILITY

Series QB-FSG-8B-7T Watts

660W

1716 μMols / 2.6μMol/J

960W

2496 µMols / 2.6µMol/J