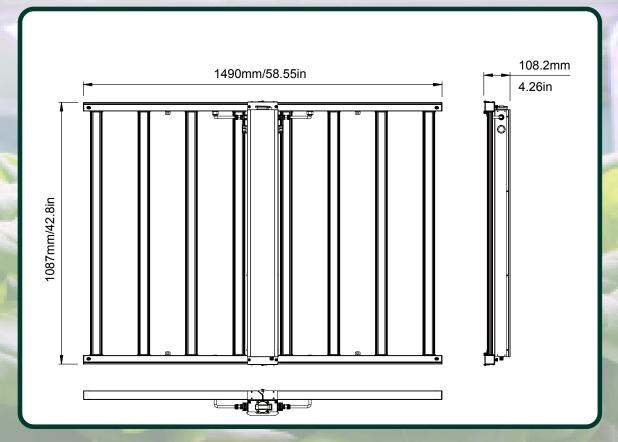

# 960W

## 960W

| OPTICAL    | Input Power (Tolerance: ±10%                | 960W                                                    |
|------------|---------------------------------------------|---------------------------------------------------------|
|            | Photosynthetic photon flux (Tolerance: ±10% | 2596 μmols                                              |
|            | Luminous Efficacy (Tolerance: -5%)          | 2.6 µmol/J                                              |
|            | Viewing Angle (Tolerance: ±10%              | 120°                                                    |
|            | Spectrum                                    | Full Spectrum<br>Greenhouse Spectrum<br>Indoor Spectrum |
|            | CRI                                         | >80                                                     |
| ELECTRICAL | Input Voltage                               | 120-277VAC 50/60Hz                                      |
|            | PF                                          | ≥0.9                                                    |
|            | THD                                         | ≤20%                                                    |
|            | Driver Brand                                | China brand driver                                      |
|            | Driver Surge Protection                     | L/N-PE: 10kV, L-N: 5kV                                  |
|            | Dimming                                     | 0-10V Dimming Standard                                  |
| MATERIALS  | LED Brand                                   | China brand LEDs (White, Red)                           |
|            | Housing                                     | Aluminum Alloy                                          |
|            | Housing Color                               | Silver                                                  |
|            | Waterproof Rating                           | Damp                                                    |
| OTHERS     | Operating Temperature                       | -40 to 50                                               |
|            | Operating Humidity                          | 10 -90 RH                                               |
|            | Storage Temperature                         | -40 to 80                                               |
|            | Storage Humidity                            | 10 -95 RH                                               |
|            | Warranty Time                               | 5 Year Warranty                                         |