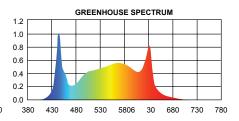

### **SPECTRUM**

## 660W

| OPTICAL    | Input Power (Tolerance: ±10%                | 960W                                                    |
|------------|---------------------------------------------|---------------------------------------------------------|
|            | Photosynthetic photon flux (Tolerance: ±10% | 1716 μmols                                              |
|            | Luminous Efficacy (Tolerance: -5%)          | 2.6 µmol/J                                              |
|            | Viewing Angle (Tolerance: ±10%              | 120°                                                    |
|            | Spectrum                                    | Full Spectrum<br>Greenhouse Spectrum<br>Indoor Spectrum |
|            | CRI                                         | >80                                                     |
| ELECTRICAL | Input Voltage                               | 120-277VAC 50/60Hz                                      |
|            | PF                                          | ≥0.9                                                    |
|            | THD                                         | ≤20%                                                    |
|            | Driver Brand                                | China brand driver                                      |
|            | Driver Surge Protection                     | L/N-PE: 10kV, L-N: 5kV                                  |
|            | Dimming                                     | 0-10V Dimming Standard                                  |
| MATERIALS  | LED Brand                                   | China brand LEDs (White, Red)                           |
|            | Housing                                     | Aluminum Alloy                                          |
|            | Housing Color                               | Silver                                                  |
|            | Waterproof Rating                           | Damp                                                    |
| OTHERS     | Operating Temperature                       | -40 to 50                                               |
|            | Operating Humidity                          | 10 -90 RH                                               |
|            | Storage Temperature                         | -40 to 80                                               |
|            | Storage Humidity                            | 10 -95 RH                                               |
|            | Warranty Time                               | 5 Year Warranty                                         |

## 960W

| OPTICAL    | Input Power (Tolerance: ±10%                | 960W                                                    |
|------------|---------------------------------------------|---------------------------------------------------------|
|            | Photosynthetic photon flux (Tolerance: ±10% | 2596 μmols                                              |
|            | Luminous Efficacy (Tolerance: -5%)          | 2.6 µmol/J                                              |
|            | Viewing Angle (Tolerance: ±10%              | 120°                                                    |
|            | Spectrum                                    | Full Spectrum<br>Greenhouse Spectrum<br>Indoor Spectrum |
|            | CRI                                         | >80                                                     |
| ELECTRICAL | Input Voltage                               | 120-277VAC 50/60Hz                                      |
|            | PF                                          | ≥0.9                                                    |
|            | THD                                         | ≤20%                                                    |
|            | Driver Brand                                | China brand driver                                      |
|            | Driver Surge Protection                     | L/N-PE: 10kV, L-N: 5kV                                  |
|            | Dimming                                     | 0-10V Dimming Standard                                  |
| MATERIALS  | LED Brand                                   | China brand LEDs (White, Red)                           |
|            | Housing                                     | Aluminum Alloy                                          |
|            | Housing Color                               | Silver                                                  |
|            | Waterproof Rating                           | Damp                                                    |
| OTHERS     | Operating Temperature                       | -40 to 50                                               |
|            | Operating Humidity                          | 10 -90 RH                                               |
|            | Storage Temperature                         | -40 to 80                                               |
|            | Storage Humidity                            | 10 -95 RH                                               |
|            | Warranty Time                               | 5 Year Warranty                                         |