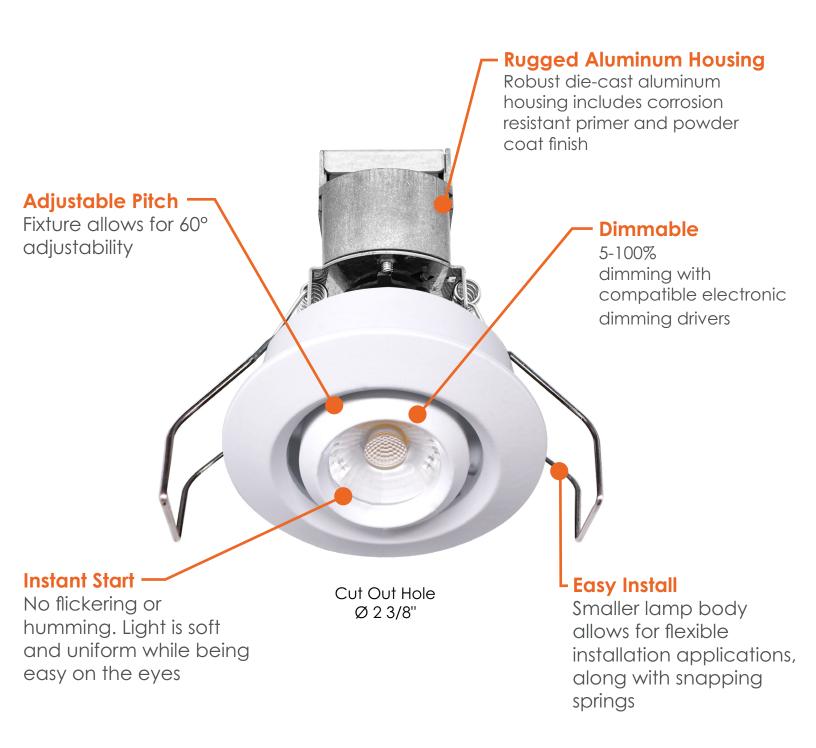

### 1" Mini Adjustable Low Voltage Downlight

EnVision LED has developed a line of 1" Mini Adjustable Low Voltage Downlights, with a 60° pitch angle. These downlights feature a trimchangable module. Trim changing accessories include: black round, bronze round, white square, black square, and bronze square finishes that fits on any of the modules available for purchase. By reducing material cost and installation time, the EnVision Mini Downlight is the ideal retrofit or new construction recessed low voltage lighting solution yet. Simply cut a hole in the ceiling, power the J-Box to the wall switch, and push the trim flush.

#### **Product Information:**

- ETL Certified
- · Low-Voltage Daisy-Chain Wiring
- · 5-100% dimming with compatible electronic dimming drivers
- · Smaller lamp body for flexible application
- Adjustable fixture allows 60° pitch angle