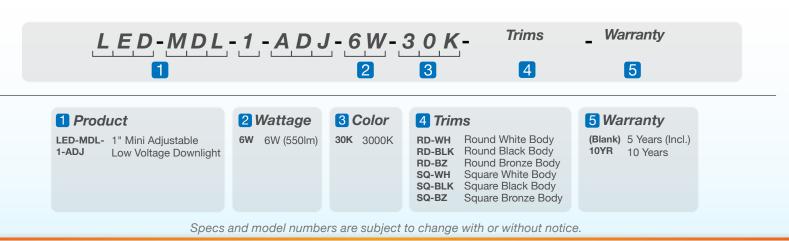

### 1" Mini Adjustable Low Voltage Downlight

EnVision LED has developed a line of 1" Mini Adjustable Low Voltage Downlights, with a 60° pitch angle. These downlights feature a trimchangable module. Trim changing accessories include: black round, bronze round, white square, black square, and bronze square finishes that fits on any of the modules available for purchase. By reducing material cost and installation time, the EnVision Mini Downlight is the ideal retrofit or new construction recessed low voltage lighting solution yet. Simply cut a hole in the ceiling, power the J-Box to the wall switch, and push the trim flush.

#### **Product Information:**

- ETL Certified
- · Low-Voltage Daisy-Chain Wiring
- · 5-100% dimming with compatible electronic dimming drivers
- · Smaller lamp body for flexible application
- Adjustable fixture allows 60° pitch angle