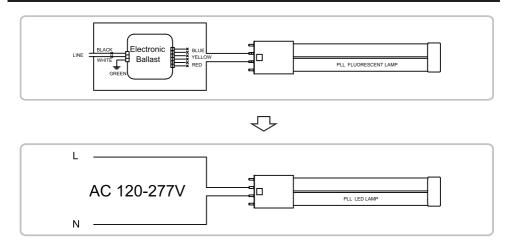

### WIRING INSTRUCTION-ELECTRONIC BALLAST

# **RETROFIT LUMINAIRE WITH 1 LAMP:**