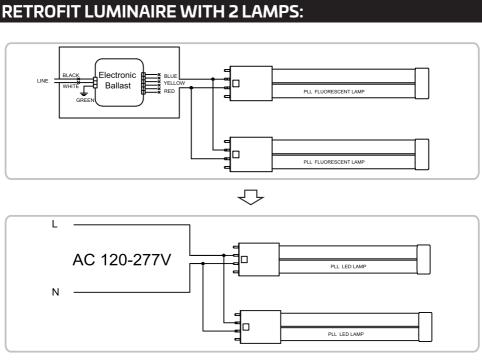

AT LAMPHOLDER TERMINALS. INSTEAD INSTALLERS
  SHOULD CUT EXISTING LAMPHOLDER LEADS AWAY FROM THE LAMPHOLDER AND MAKE
  NEW ELECTRICAL CONNECTIONS TO LAMPHOLDER LEAD WIRES BY EMPLOYING
  APPLICABLE CONNECTORS
- NOT FOR EMERGENCY LIGHTING
- PRODUCT SHOULD BE INSTALLED BY OUALIFIED ELECTRICIAN.
- SWITCH OFF THE POWER SUPPLY BEFORE COMMENCING WORK, MAKE SURE CORRECT CONNECTION BEFORE POWERING ON.
- DO NOT USE LED DRIVER WITH THE PRODUCT.
- THIS DEVICE COMPLIES WITH PART 15 OF THE FCC RULES. OPERATION IS SUBJECT TO THE FOLLOWING TWO CONDITIONS: (1)THIS DEVICE MAY NOT CAUSE HARMFUL INTERFERENCE, AND (2) THIS DEVICE MUST ACCEPT ANY INTERFERENCE RECEIVED, INCLUDING INTERFERENCE THAT MAY CAUSE UNDESIRED OPERATION.

### WIRING INSTRUCTION-ELECTRONIC BALLAST

# **RETROFIT LUMINAIRE WITH 1 LAMP:**





# **RETROFIT LUMINAIRE WITH 3 LAMPS:**



THE UNITS COVERED BY THIS REPORT WERE INTENDED TO RETROFIT SURFACE MOUNT, TYPE IC OR NON-IC RECESSED MOUNT LISTED FLUORESCENT LUMINAIRES THAT USE MAXIMUM THREE TUBULAR LAMPS, THE MINIMUM LAMP COMPARTMENT DIMENSIONS ARE TABULATED BELOW.

| MODEL                                                                                | MINIMUM LAMP COMPARTMENT DIMENSIONS [Length x Width x Height] [cm] |
|--------------------------------------------------------------------------------------|--------------------------------------------------------------------|
| LED23W/PLL/830-G8D<br>LED23W/PLL/835-G8D<br>LED23W/PLL/840-G8D<br>LED23W/PLL/850-G8D | 62 x 60 x 8                                                        |