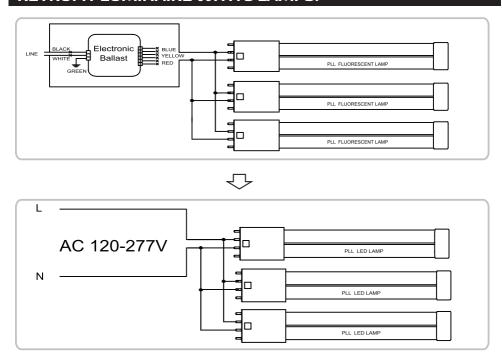

### WIRING INSTRUCTION-ELECTRONIC BALLAST

# **RETROFIT LUMINAIRE WITH 3 LAMPS:**

THE UNITS COVERED BY THIS REPORT WERE INTENDED TO RETROFIT SURFACE MOUNT, TYPE IC OR NON-IC RECESSED MOUNT LISTED FLUORESCENT LUMINAIRES THAT USE MAXIMUM THREE TUBULAR LAMPS, THE MINIMUM LAMP COMPARTMENT DIMENSIONS ARE TABULATED BELOW.