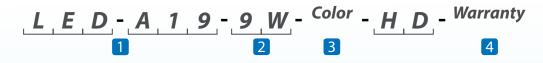

LED-A19

**Product** A19 Screw Base LED Bulb 2 9W

Watts 9W / 800lm 30K 40K

Color 3000K 4000K 5000K

4 (Blank)

10YR

Warranty 5 Year (incl.) 10 Year

Specs and model numbers are subject to change with or without notice