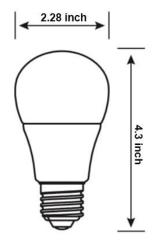

## A19 Screw-Base LED Bulb

The EnVision A19 LED Bulb gives you the look and light of the traditional incandescent bulbs we love. The EnVision A19 puts off very little heat, and more importantly contains no mercury, so there is no health hazard if a bulb is dropped. Lastly, for each bulb replaced, not only does it save you in energy costs, but you are helping to lower your impact on the environment as well.