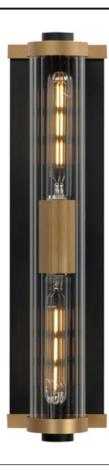

# PRODUCT DESCRIPTION

Internally ribbed clear glass tubes refract tubular lamps, creating a shimmering light effect. The glass is supported by a two-tone black frame with Aged Brass accents, making this sconce suitable for both indoor and outdoor installations. With a depth of less than 4 inches, this ADA compliant sconce may also be used in commercial applications.Â.

## **GLASS**

Clear Ribbed CR

#### **FINISHES OPTION**

Black / Antique Brass (BKAB)