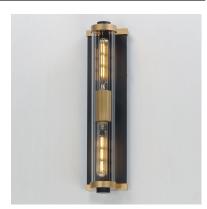

# PRODUCT DESCRIPTION

Internally ribbed clear glass tubes refract tubular lamps, creating a shimmering light effect. The glass is supported by a two-tone black frame with Aged Brass accents, making this sconce suitable for both indoor and outdoor installations. With a depth of less than 4 inches, this ADA compliant sconce may also be used in commercial applications.Â.

## **GLASS**

Clear Ribbed CR

#### **FINISHES OPTION**

Black / Antique Brass (BKAB)