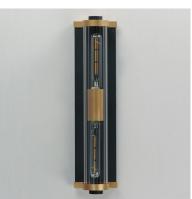

# PRODUCT DESCRIPTION

Internally ribbed clear glass tubes refract tubular lamps, creating a shimmering light effect. The glass is supported by a two-tone black frame with Aged Brass accents, making this sconce suitable for both indoor and outdoor installations. With a depth of less than 4 inches, this ADA compliant sconce may also be used in commercial applications.Â.

## **GLASS**

Clear Ribbed CR

#### **FINISHES OPTION**

Black / Antique Brass (BKAB)