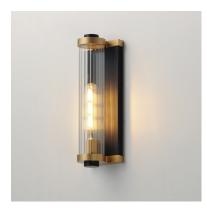

## PRODUCT DESCRIPTION

Internally ribbed clear glass tubes refract tubular lamps, creating a shimmering light effect. The glass is supported by a two-tone black frame with Aged Brass accents, making this sconce suitable for both indoor and outdoor installations. With a depth of less than 4 inches, this ADA compliant sconce may also be used in commercial applications.Â.

## **GLASS**

Clear Ribbed CR

### **FINISHES OPTION**

Black / Antique Brass (BKAB)