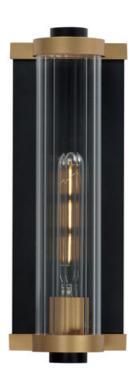

## PRODUCT DESCRIPTION

Internally ribbed clear glass tubes refract tubular lamps, creating a shimmering light effect. The glass is supported by a two-tone black frame with Aged Brass accents, making this sconce suitable for both indoor and outdoor installations. With a depth of less than 4 inches, this ADA compliant sconce may also be used in commercial applications.Â.

## **GLASS**

Clear Ribbed CR

### **FINISHES OPTION**

Black / Antique Brass (BKAB)