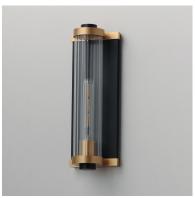

## PRODUCT DESCRIPTION

Internally ribbed clear glass tubes refract tubular lamps, creating a shimmering light effect. The glass is supported by a two-tone black frame with Aged Brass accents, making this sconce suitable for both indoor and outdoor installations. With a depth of less than 4 inches, this ADA compliant sconce may also be used in commercial applications.Â.

## **GLASS**

Clear Ribbed CR

### **FINISHES OPTION**

Black / Antique Brass (BKAB)