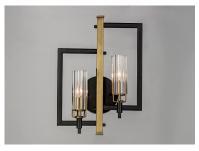

# **PRODUCT DESCRIPTION**

Dramatic and opulent, light sources shine through exquisite Clear scalloped glass hurricane shades as they seemingly float on unique metal prongs finished in Antique Brass. The brass accents are contrasted with a Black frame configured in cascading pendant forms, classically tiered chandeliers and elongated individual pendants. The expansive variety of configurations present a configuration for all the interior spaces of a home, be it over dining tables or used in the entry, kitchen, or over the vanity. The collection also includes ADA wall sconces that are left and right oriented for symmetrical installations bedside or beside a mirror.

# **FINISHES OPTION**

Black / Antique Brass

### **GLASS**

Clear CL

#### MATERIAL

Glass, Steel