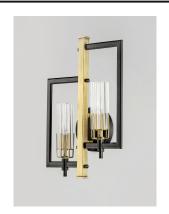

# **PRODUCT DESCRIPTION**

Dramatic and opulent, light sources shine through exquisite Clear scalloped glass hurricane shades as they seemingly float on unique metal prongs finished in Antique Brass. The brass accents are contrasted with a Black frame configured in cascading pendant forms, classically tiered chandeliers and elongated individual pendants. The expansive variety of configurations present a configuration for all the interior spaces of a home, be it over dining tables or used in the entry, kitchen, or over the vanity. The collection also includes ADA wall sconces that are left and right oriented for symmetrical installations bedside or beside a mirror.

# **FINISHES OPTION**

Black / Antique Brass

### **GLASS**

Clear CL

#### MATERIAL

Glass, Steel