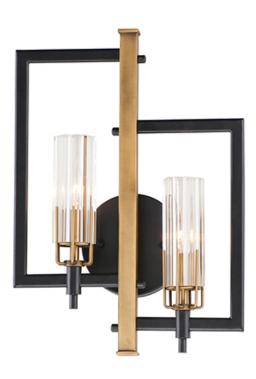

# **PRODUCT DESCRIPTION**

Dramatic and opulent, light sources shine through exquisite Clear scalloped glass hurricane shades as they seemingly float on unique metal prongs finished in Antique Brass. The brass accents are contrasted with a Black frame configured in cascading pendant forms, classically tiered chandeliers and elongated individual pendants. The expansive variety of configurations present a configuration for all the interior spaces of a home, be it over dining tables or used in the entry, kitchen, or over the vanity. The collection also includes ADA wall sconces that are left and right oriented for symmetrical installations bedside or beside a mirror.

# **FINISHES OPTION**

Black / Antique Brass

### **GLASS**

Clear CL

#### MATERIAL

Glass, Steel