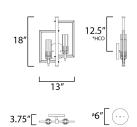

\*height from center of outlet to the top of the fixture

### **MEASUREMENTS**

DIMENSION : 13" W x 18" H x 3.75" Ext

MAX OAH : 6" W x 6" H HANGING WEIGHT : 5.06 lb