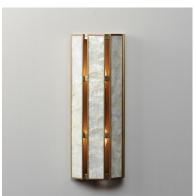

### PRODUCT DESCRIPTION

Classic in form and evoking the sea, laminae of Capiz shell are framed in paneled drum shapes. The Natural Aged Brass finish refines the coastal elements and complements the warm glow from behind the translucent panels. Available in 3 configurations of pendants and a tall ADA-compliant wall sconce, the collection offers a sophisticated approach at coastal design.

#### **FINISHES OPTION**

Capiz / Natural Aged Brass (CZNAB)

## MATERIAL

Steel,Seashell,Acrylic