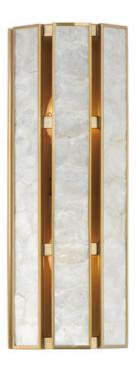

### PRODUCT DESCRIPTION

Classic in form and evoking the sea, laminae of Capiz shell are framed in paneled drum shapes. The Natural Aged Brass finish refines the coastal elements and complements the warm glow from behind the translucent panels. Available in 3 configurations of pendants and a tall ADA-compliant wall sconce, the collection offers a sophisticated approach at coastal design.

#### **FINISHES OPTION**

Capiz / Natural Aged Brass (CZNAB)

## MATERIAL

Steel,Seashell,Acrylic