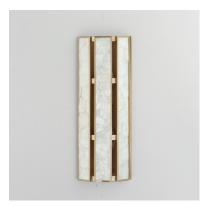

### PRODUCT DESCRIPTION

Classic in form and evoking the sea, laminae of Capiz shell are framed in paneled drum shapes. The Natural Aged Brass finish refines the coastal elements and complements the warm glow from behind the translucent panels. Available in 3 configurations of pendants and a tall ADA-compliant wall sconce, the collection offers a sophisticated approach at coastal design.

#### **FINISHES OPTION**

Capiz / Natural Aged Brass (CZNAB)

## MATERIAL

Steel,Seashell,Acrylic