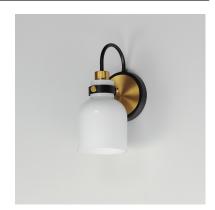

## PRODUCT DESCRIPTION

Celebrate nostalgia using these sconces that feature opal White glass shades in a bell shape. Supported on rings of metal in your choice of Polished Chrome or a bolder two-tone Black and Satin Brass, this refreshing take plays into a retro aesthetic of your bathroom decor. Available in various lengths of bath vanity lights or single sconces.

### **MEASUREMENTS**

DIMENSION : 5" W x 11.25" H x 7" Ext

MAX OAH : 5" W x 5" H HANGING WEIGHT : 1.9845 lb

## **LAMPING**

**INPUT VOLTAGE** : 120V

: 1 x 60W Incandescent E26 Medium, 60W Total **BULB** 

**BULB INCLUDED** : (Not Included)

DIMMABLE : Y LIGHTING\_DIRECTION: Down