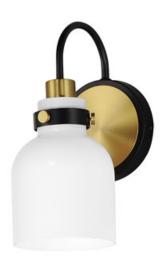

## PRODUCT DESCRIPTION

Celebrate nostalgia using these sconces that feature opal White glass shades in a bell shape. Supported on rings of metal in your choice of Polished Chrome or a bolder two-tone Black and Satin Brass, this refreshing take plays into a retro aesthetic of your bathroom decor. Available in various lengths of bath vanity lights or single sconces.

### **MEASUREMENTS**

DIMENSION : 5" W x 11.25" H x 7" Ext

MAX OAH : 5" W x 5" H HANGING WEIGHT : 1.9845 lb

## **LAMPING**

**INPUT VOLTAGE** : 120V

: 1 x 60W Incandescent E26 Medium, 60W Total **BULB** 

**BULB INCLUDED** : (Not Included)

DIMMABLE : Y LIGHTING\_DIRECTION: Down