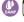

## PRODUCT DESCRIPTION

Celebrate nostalgia using these sconces that feature opal White glass shades in a bell shape. Supported on rings of metal in your choice of Polished Chrome or a bolder two-tone Black and Satin Brass, this refreshing take plays into a retro aesthetic of your bathroom decor. Available in various lengths of bath vanity lights or single sconces.

### **MEASUREMENTS**

DIMENSION : 5" W x 11.25" H x 7" Ext

MAX OAH : 5" W x 5" H HANGING WEIGHT : 1.9845 lb