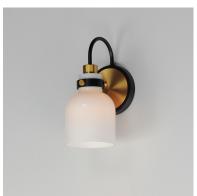

## PRODUCT DESCRIPTION

Celebrate nostalgia using these sconces that feature opal White glass shades in a bell shape. Supported on rings of metal in your choice of Polished Chrome or a bolder two-tone Black and Satin Brass, this refreshing take plays into a retro aesthetic of your bathroom decor. Available in various lengths of bath vanity lights or single sconces.

### **MEASUREMENTS**

DIMENSION : 5" W x 11.25" H x 7" Ext

MAX OAH : 5" W x 5" H HANGING WEIGHT : 1.9845 lb

## **LAMPING**

**INPUT VOLTAGE** : 120V

: 1 x 60W Incandescent E26 Medium, 60W Total **BULB** 

**BULB INCLUDED** : (Not Included)

DIMMABLE : Y LIGHTING\_DIRECTION: Down