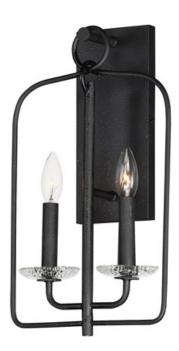

#### PRODUCT DESCRIPTION

A modern interpretation of wrought iron chandeliers, the Madeira collection evokes the spirit of Spanish and Portugese coastal cities. Articulating arms finished in a textured Anthracite finish create a cascading candelabra concept with Clear Textured glass beloches. Available in various sizes and configurations as well as a coordinating wall sconce to create the perfect ambiance for siesta.

# **MEASUREMENTS**

DIMENSION : 10" W x 17.5" H x 5" Ext

MAX OAH : 11" W x 11" H HANGING WEIGHT : 2.86 lb

#### LAMPING

INPUT VOLTAGE : 120V

BULB : 2 x 60W Incandescent E12 Candelabra , 120W

Total

BULB INCLUDED : (Not Included) LIGHTING\_DIRECTION : Horizontal

# **GLASS**

Textured Clear TC

### MATERIAL

Steel, Glass