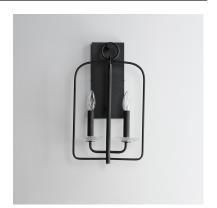

#### PRODUCT DESCRIPTION

A modern interpretation of wrought iron chandeliers, the Madeira collection evokes the spirit of Spanish and Portugese coastal cities. Articulating arms finished in a textured Anthracite finish create a cascading candelabra concept with Clear Textured glass beloches. Available in various sizes and configurations as well as a coordinating wall sconce to create the perfect ambiance for siesta.

# **MEASUREMENTS**

DIMENSION : 10" W x 17.5" H x 5" Ext

MAX OAH : 11" W x 11" H HANGING WEIGHT : 2.86 lb

#### LAMPING

INPUT VOLTAGE : 120V

BULB : 2 x 60W Incandescent E12 Candelabra , 120W

Total

BULB INCLUDED : (Not Included) LIGHTING\_DIRECTION : Horizontal

# **GLASS**

Textured Clear TC

### MATERIAL

Steel, Glass