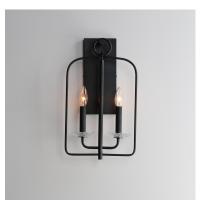

#### PRODUCT DESCRIPTION

A modern interpretation of wrought iron chandeliers, the Madeira collection evokes the spirit of Spanish and Portugese coastal cities. Articulating arms finished in a textured Anthracite finish create a cascading candelabra concept with Clear Textured glass beloches. Available in various sizes and configurations as well as a coordinating wall sconce to create the perfect ambiance for siesta.

# **MEASUREMENTS**

DIMENSION : 10" W x 17.5" H x 5" Ext

MAX OAH : 11" W x 11" H HANGING WEIGHT : 2.86 lb

#### LAMPING

INPUT VOLTAGE : 120V

BULB : 2 x 60W Incandescent E12 Candelabra , 120W

Total

BULB INCLUDED : (Not Included) LIGHTING\_DIRECTION : Horizontal

# **GLASS**

Textured Clear TC

### MATERIAL

Steel, Glass