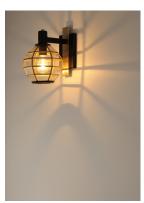

### PRODUCT DESCRIPTION

A return of Bound Glass lighting, Heirloom features a classic globe shape with rectilinear clear glass panels finished in two-tone Black and Burnished Brass. The wall mounts are made of brass and aluminum which makes them suitable for outdoors as well as indoors.

# **RATINGS**

**cETLus** Wet Location