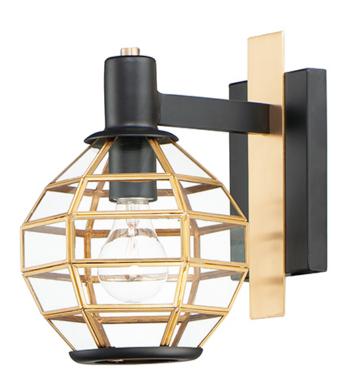

### PRODUCT DESCRIPTION

A return of Bound Glass lighting, Heirloom features a classic globe shape with rectilinear clear glass panels finished in two-tone Black and Burnished Brass. The wall mounts are made of brass and aluminum which makes them suitable for outdoors as well as indoors.

#### **FINISHES OPTION**

Black / Burnished Brass (BKBUB)

#### MATERIAL

Brass, Aluminum, Glass