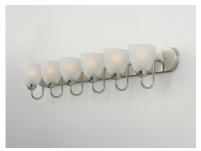

### PRODUCT DESCRIPTION

This transitional design works in any style home. Intersecting, rectangular tubing finished in your choice of Satin Nickel or Oil Rubbed Bronze gently curves to support simple line Frost glass shades.

#### **FINISHES OPTION**