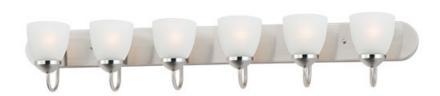

### PRODUCT DESCRIPTION

This transitional design works in any style home. Intersecting, rectangular tubing finished in your choice of Satin Nickel or Oil Rubbed Bronze gently curves to support simple line Frost glass shades.

#### **FINISHES OPTION**