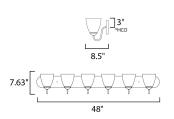

## **MEASUREMENTS**

DIMENSION : 48" W x 7.63" H x 8.5" Ext BACK PLATE : 48" W x 5" H x 3" HCO

HANGING WEIGHT : 12.25 lb

LAMPING

INPUT VOLTAGE : 120V

 $\mathsf{BULB}$ : 6 x 60W Incandescent E26 Medium , 360W Total