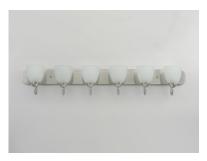

### PRODUCT DESCRIPTION

This transitional design works in any style home. Intersecting, rectangular tubing finished in your choice of Satin Nickel or Oil Rubbed Bronze gently curves to support simple line Frost glass shades.

#### **FINISHES OPTION**