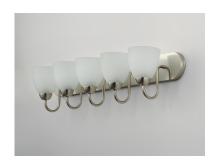

### PRODUCT DESCRIPTION

This transitional design works in any style home. Intersecting, rectangular tubing finished in your choice of Satin Nickel or Oil Rubbed Bronze gently curves to support simple line Frost glass shades.

#### **FINISHES OPTION**

Satin Nickel (SN)

# **GLASS**

Frosted FT