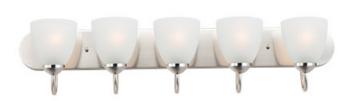

### PRODUCT DESCRIPTION

This transitional design works in any style home. Intersecting, rectangular tubing finished in your choice of Satin Nickel or Oil Rubbed Bronze gently curves to support simple line Frost glass shades.

#### **FINISHES OPTION**

Satin Nickel (SN)

# **GLASS**

Frosted FT