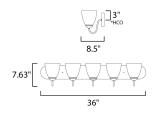

## **MEASUREMENTS**

DIMENSION : 36" W x 7.63" H x 8.5" Ext BACK PLATE : 36" W x 5" H x 3" HCO

HANGING WEIGHT : 9.8 lb