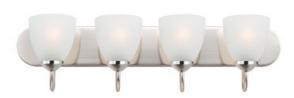

## PRODUCT DESCRIPTION

This transitional design works in any style home. Intersecting, rectangular tubing finished in your choice of Satin Nickel or Oil Rubbed Bronze gently curves to support simple line Frost glass shades.

# **GLASS**

Frosted FT

### MATERIAL

Steel + Glass