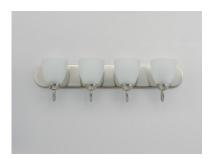

## PRODUCT DESCRIPTION

This transitional design works in any style home. Intersecting, rectangular tubing finished in your choice of Satin Nickel or Oil Rubbed Bronze gently curves to support simple line Frost glass shades.

# **GLASS**

Frosted FT

### MATERIAL

Steel + Glass