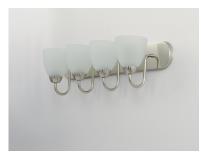

## PRODUCT DESCRIPTION

This transitional design works in any style home. Intersecting, rectangular tubing finished in your choice of Satin Nickel or Oil Rubbed Bronze gently curves to support simple line Frost glass shades.

# **GLASS**

Frosted FT

### MATERIAL

Steel + Glass