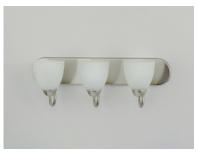

### PRODUCT DESCRIPTION

This transitional design works in any style home. Intersecting, rectangular tubing finished in your choice of Satin Nickel or Oil Rubbed Bronze gently curves to support simple line Frost glass shades.

#### MATERIAL

Steel + Glass