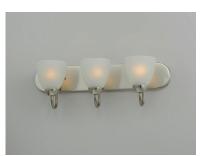

### PRODUCT DESCRIPTION

This transitional design works in any style home. Intersecting, rectangular tubing finished in your choice of Satin Nickel or Oil Rubbed Bronze gently curves to support simple line Frost glass shades.

### **GLASS**

Frosted FT