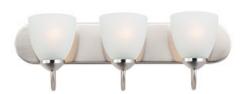

### PRODUCT DESCRIPTION

This transitional design works in any style home. Intersecting, rectangular tubing finished in your choice of Satin Nickel or Oil Rubbed Bronze gently curves to support simple line Frost glass shades.

## **MEASUREMENTS**

DIMENSION : 24" W x 7.63" H x 8.5" Ext BACK PLATE : 24" W x 5" H x 3" HCO

HANGING WEIGHT : 5.76 lb

LAMPING

INPUT VOLTAGE : 120V

BULB : 3 x 60W Incandescent E26 Medium , 180W Total

**BULB INCLUDED** : (Not Included)

### **GLASS**

Frosted FT

#### MATERIAL

Steel + Glass