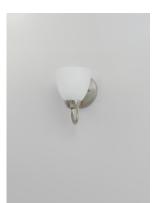

### **PRODUCT DESCRIPTION**

This transitional design works in any style home. Intersecting, rectangular tubing finished in your choice of Satin Nickel or Oil Rubbed Bronze gently curves to support simple line Frost glass shades.

## **FINISHES OPTION**

Satin Nickel (SN)

GLASS Frosted FT

MATERIAL Steel + Glass

RATINGS cULus Damp Location