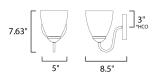

\*height from center of outlet to the top of the fixture

# MEASUREMENTS

DIMENSION

BACK PLATE

LAMPING

HANGING WEIGHT : 1.72 lb

BULB : 1 x 60W Incandescent E26 Medium , 60W Total **BULB INCLUDED** : (Not Included) DIMMABLE : Y

: 5" W x 7.63" H x 8.5" Ext

INPUT VOLTAGE :120V

: 5" W x 5" H x 3" HCO

LIGHTING\_DIRECTION : Up/Down