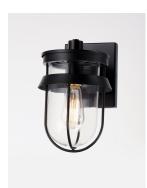

## **PRODUCT DESCRIPTION**

A squared off interpretation of coastal outdoor lighting, Breakwater features a flat top shade and an angular ring to shade and direct the light. Constructed of all aluminum materials which are then powder coated with an exterior paint in your choice of Black or Weathered Zinc. The Clear glass diffusers cleverly twist lock into the frame for a clean and secure installation.

### **FINISHES OPTION**

Black (BK)

Weathered Zinc (WZ)

# **GLASS**

Clear CL

### MATERIAL

Aluminum, Glass