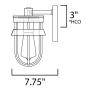

\*height from center of outlet to the top of the fixture

## **MEASUREMENTS**

: 5.75" W x 10" H x 7.75" Ext DIMENSION **BACK PLATE** : 4.75" W x 6" H x 3" HCO

HANGING WEIGHT : 2.86 lb

**LAMPING** 

INPUT VOLTAGE : 120V

**BULB** : 1 x 60W Incandescent E26 Medium, 60W Total