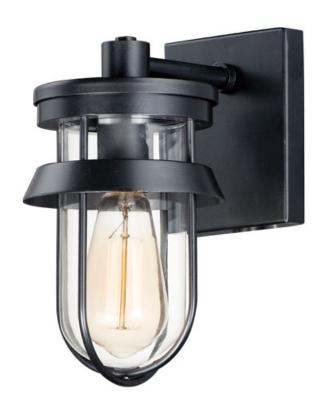

## **PRODUCT DESCRIPTION**

A squared off interpretation of coastal outdoor lighting, Breakwater features a flat top shade and an angular ring to shade and direct the light. Constructed of all aluminum materials which are then powder coated with an exterior paint in your choice of Black or Weathered Zinc. The Clear glass diffusers cleverly twist lock into the frame for a clean and secure installation.

### **FINISHES OPTION**

Black (BK)

Weathered Zinc (WZ)

# **GLASS**

Clear CL

### MATERIAL

Aluminum, Glass