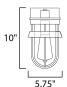

\*height from center of outlet to the top of the fixture

## **MEASUREMENTS**

: 5.75" W x 10" H x 7.75" Ext DIMENSION **BACK PLATE** : 4.75" W x 6" H x 3" HCO

HANGING WEIGHT : 2.86 lb

**LAMPING** 

INPUT VOLTAGE : 120V

**BULB** : 1 x 60W Incandescent E26 Medium, 60W Total