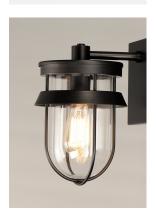

## **PRODUCT DESCRIPTION**

A squared off interpretation of coastal outdoor lighting, Breakwater features a flat top shade and an angular ring to shade and direct the light. Constructed of all aluminum materials which are then powder coated with an exterior paint in your choice of Black or Weathered Zinc. The Clear glass diffusers cleverly twist lock into the frame for a clean and secure installation.

### **FINISHES OPTION**

Black (BK)

Weathered Zinc (WZ)

# **GLASS**

Clear CL

### MATERIAL

Aluminum, Glass