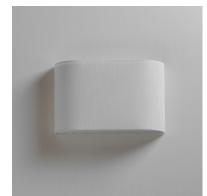

### **PRODUCT DESCRIPTION**

Drum shades in a variety of fabrics and materials are a core lighting offering. Flush mounts, pendants, and ADA sconces are available in options of linen, organza, grasscloth, and sound absorbing grey felt shades. An internal acrylic diffuser, illuminated by an evenly dispersed powerful LED light source, directs light downward and produces an ambient glow inside the outer shade. This lens features a crisp and tidy twist-lock mechanism that eliminates any visible hardware. whether it is put in a residential or commercial context, this collection meets the necessary application needs while adding style to the space.

| MEASUREMENTS       |                                         |
|--------------------|-----------------------------------------|
| DIMENSION          | : 13" W x 8.25" H x 3.75" Ext           |
| MAX OAH            | : 13" W x 8.25" H                       |
| HANGING WEIGHT     | : 2.25 lb                               |
| LAMPING            |                                         |
| INPUT VOLTAGE      | : 120-277V                              |
| LUMENS             | : 680 Rated (550 Del.)                  |
| BULB               | : 1 x 10W LED DC Integrated , 10W Total |
| BULB INCLUDED      | : (Integrated)                          |
| DIMMABLE           | : Triac & ELV dimmer                    |
| CRI                | : 90 CRI                                |
| COLOR_TEMP         | : 3000K                                 |
| LIGHTING_DIRECTION | I : Omni                                |
|                    |                                         |