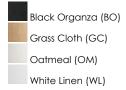

OAH            | : 13" W x 8.25" H                       |
| HANGING WEIGHT     | : 2.25 lb                               |
| LAMPING            |                                         |
| INPUT VOLTAGE      | : 120-277V                              |
| LUMENS             | : 680 Rated (550 Del.)                  |
| BULB               | : 1 x 10W LED DC Integrated , 10W Total |
| BULB INCLUDED      | : (Integrated)                          |
| DIMMABLE           | : Triac & ELV dimmer                    |
| CRI                | : 90 CRI                                |
| COLOR_TEMP         | : 3000K                                 |
| LIGHTING_DIRECTION | I : Omni                                |
|                    |                                         |

### **FINISHES OPTION**



## MATERIAL

Fabric, Polycarbonate, Steel

### RATINGS

cETLus Dry Location Energy Star ADA



# ADDITIONAL

INSTALL UP/DOWN: Up RATED LIFE 35000 Hours OPERATING TEMPERATURE: -20°C (-4°F), 40°C (104°F)

Always consult a qualified electrician before installing any lighting product.



WESTERN DISTRIBUTION CENTER (HEADQUARTER) 253 NORTH VINELAND AVE I CITY OF INDUSTRY, CA 91746

EASTERN DISTRIBUTION CENTER 101 GARDNER PARK | PEACHTREE CITY, GA 30269

P. 626.956.4200 | F. 626.956.4225 | maximlighting.com