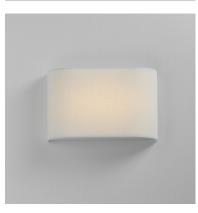

### **PRODUCT DESCRIPTION**

Drum shades in a variety of fabrics and materials are a core lighting offering. Flush mounts, pendants, and ADA sconces are available in options of linen, organza, grasscloth, and sound absorbing grey felt shades. An internal acrylic diffuser, illuminated by an evenly dispersed powerful LED light source, directs light downward and produces an ambient glow inside the outer shade. This lens features a crisp and tidy twist-lock mechanism that eliminates any visible hardware. whether it is put in a residential or commercial context, this collection meets the necessary application needs while adding style to the space.

| MEASUREMENTS       |                                         |
|--------------------|-----------------------------------------|
| DIMENSION          | : 13" W x 8.25" H x 3.75" Ext           |
| MAX OAH            | : 13" W x 8.25" H                       |
| HANGING WEIGHT     | : 2.25 lb                               |
| LAMPING            |                                         |
| INPUT VOLTAGE      | : 120-277V                              |
| LUMENS             | : 680 Rated (550 Del.)                  |
| BULB               | : 1 x 10W LED DC Integrated , 10W Total |
| BULB INCLUDED      | : (Integrated)                          |
| DIMMABLE           | : Triac & ELV dimmer                    |
| CRI                | : 90 CRI                                |
| COLOR_TEMP         | : 3000K                                 |
| LIGHTING_DIRECTION | I : Omni                                |
|                    |                                         |