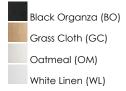

| : 6" W x 18.25" H                       |
| HANGING WEIGHT            | : 3.48 lb                               |
| LAMPING                   |                                         |
| INPUT VOLTAGE             | : 120-277V                              |
| LUMENS                    | : 820 Rated (600 Del.)                  |
| BULB                      | : 1 x 12W LED DC Integrated , 12W Total |
| BULB INCLUDED             | : (Integrated)                          |
| DIMMABLE                  | : Triac & ELV dimmer                    |
| CRI                       | : 90 CRI                                |
| COLOR_TEMP                | : 3000K                                 |
| LIGHTING_DIRECTION : Omni |                                         |

## **FINISHES OPTION**



## MATERIAL

Fabric, Polycarbonate, Steel

## RATINGS

CETLUS Dry Location Energy Star ADA



## ADDITIONAL

INSTALL UP/DOWN: Any RATED LIFE 35000 Hours **OPERATING TEMPERATURE:** -20°C (-4°F), 40°C (104°F)

Always consult a qualified electrician before installing any lighting product.



WESTERN DISTRIBUTION CENTER (HEADQUARTER) 253 NORTH VINELAND AVE I CITY OF INDUSTRY, CA 91746

EASTERN DISTRIBUTION CENTER 101 GARDNER PARK | PEACHTREE CITY, GA 30269

P. 626.956.4200 | F. 626.956.4225 | maximlighting.com