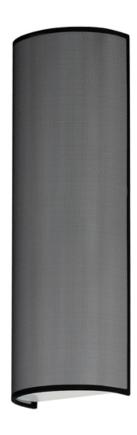

#### **PRODUCT DESCRIPTION**

Drum shades in a variety of fabrics and materials are a core lighting offering. Flush mounts, pendants, and ADA sconces are available in options of linen, organza, grasscloth, and sound absorbing grey felt shades. An internal acrylic diffuser, illuminated by an evenly dispersed powerful LED light source, directs light downward and produces an ambient glow inside the outer shade. This lens features a crisp and tidy twist-lock mechanism that eliminates any visible hardware. whether it is put in a residential or commercial context, this collection meets the necessary application needs while adding style to the space.

# **MEASUREMENTS**

| DIMENSION                 | : 6" W x 18.25" H x 3.75" Ext           |
|---------------------------|-----------------------------------------|
| MAX OAH                   | : 6" W x 18.25" H                       |
| HANGING WEIGHT            | : 3.48 lb                               |
| LAMPING                   |                                         |
| INPUT VOLTAGE             | : 120-277V                              |
| LUMENS                    | : 820 Rated (600 Del.)                  |
| BULB                      | : 1 x 12W LED DC Integrated , 12W Total |
| BULB INCLUDED             | : (Integrated)                          |
| DIMMABLE                  | : Triac & ELV dimmer                    |
| CRI                       | : 90 CRI                                |
| COLOR_TEMP                | : 3000K                                 |
| LIGHTING_DIRECTION : Omni |                                         |

## MATERIAL

Fabric, Polycarbonate, Steel