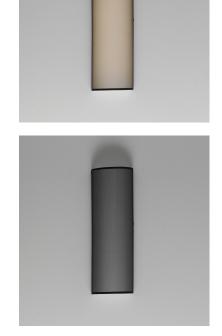

#### **PRODUCT DESCRIPTION**

Drum shades in a variety of fabrics and materials are a core lighting offering. Flush mounts, pendants, and ADA sconces are available in options of linen, organza, grasscloth, and sound absorbing grey felt shades. An internal acrylic diffuser, illuminated by an evenly dispersed powerful LED light source, directs light downward and produces an ambient glow inside the outer shade. This lens features a crisp and tidy twist-lock mechanism that eliminates any visible hardware. whether it is put in a residential or commercial context, this collection meets the necessary application needs while adding style to the space.

# **MEASUREMENTS**

| DIMENSION                 | : 6" W x 18.25" H x 3.75" Ext           |
|---------------------------|-----------------------------------------|
| MAX OAH                   | : 6" W x 18.25" H                       |
| HANGING WEIGHT            | : 3.48 lb                               |
| LAMPING                   |                                         |
| INPUT VOLTAGE             | : 120-277V                              |
| LUMENS                    | : 820 Rated (600 Del.)                  |
| BULB                      | : 1 x 12W LED DC Integrated , 12W Total |
| BULB INCLUDED             | : (Integrated)                          |
| DIMMABLE                  | : Triac & ELV dimmer                    |
| CRI                       | : 90 CRI                                |
| COLOR_TEMP                | : 3000K                                 |
| LIGHTING_DIRECTION : Omni |                                         |