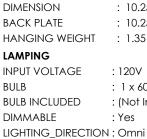

\*height from center of outlet to the top of the fixture

MEASUREMENTS

: 10.25" W x 10.25" H x 5" Ext : 10.25" W x 10.25" H x 5" HCO : 1.35 lb

E : 120V : 1 x 60W Incandescent E26 Medium , 60W Total D : (Not Included) : Yes CCTION : Omni