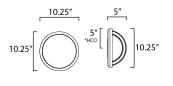

\*height from center of outlet to the top of the fixture

MEASUREMENTS

: 10.25" W x 10.25" H x 5" Ext : 10.25" W x 10.25" H x 5" HCO : 1.35 lb

E : 120V : 1 x 60W Incandescent E26 Medium , 60W Total D : (Not Included) : Yes CCTION : Omni