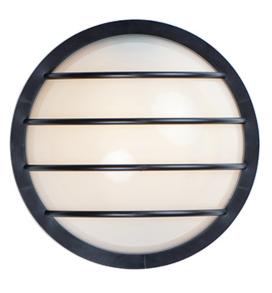

## **PRODUCT DESCRIPTION**

Classic bulkhead style fixtures made of high impact polycarbonate. Unlike the die cast counterparts these fixtures are non-corrosive so works perfect in coastal areas. Available in both integrated LED and E26 socket configurations, these make for a low maintenance and cost effective alternative.

## **FINISHES OPTION**

Black (BK) White (WT)

GLASS Frosted FT

MATERIAL Polycarbonate, Aluminum

RATINGS CETLus Wet Location

ADDITIONAL INSTALL UP/DOWN: Any OPERATING TEMPERATURE: -20°C (-4°F), 40°C (104°F)

Always consult a qualified electrician before installing any lighting product.