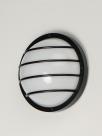

## **PRODUCT DESCRIPTION**

Classic bulkhead style fixtures made of high impact polycarbonate. Unlike the die cast counterparts these fixtures are non-corrosive so works perfect in coastal areas. Available in both integrated LED and E26 socket configurations, these make for a low maintenance and cost effective alternative.

## **FINISHES OPTION**

Black (BK) White (WT)

GLASS Frosted FT

MATERIAL Polycarbonate, Aluminum

RATINGS CETLus Wet Location

ADDITIONAL INSTALL UP/DOWN: Any OPERATING TEMPERATURE: -20°C (-4°F), 40°C (104°F)

Always consult a qualified electrician before installing any lighting product.