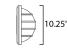

\*height from center of outlet to the top of the fixture

MEASUREMENTS

: 10.25" W x 10.25" H x 5" Ext : 10.25" W x 10.25" H x 5" HCO : 1.35 lb

E : 120V : 1 x 60W Incandescent E26 Medium , 60W Total D : (Not Included) : Yes CCTION : Omni