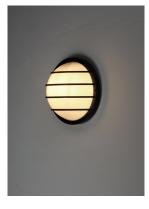

## **PRODUCT DESCRIPTION**

Classic bulkhead style fixtures made of high impact polycarbonate. Unlike the die cast counterparts these fixtures are non-corrosive so works perfect in coastal areas. Available in both integrated LED and E26 socket configurations, these make for a low maintenance and cost effective alternative.