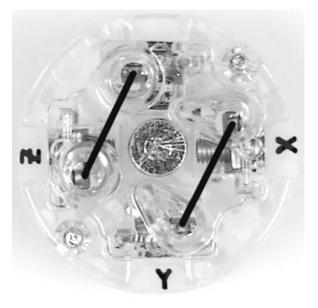

Hubbell 2421

## **Hubbell 2421 Plug Connections**

Connections:

Terminal X to Terminal Y Terminal Z to Green Terminal

(Wire these connections with a minimum #12 AWG copper wire.)