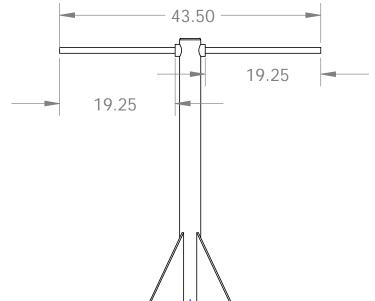

| LINDGREN-PITMAN, INC. IS PROHIBITED.                                                                                                                                                          | APPLICATION |         | DO NOT SCALE DRAWING                                                                                                                                  |           |          |        | SCALE              | : 1:16 WEIGHT:        | SHEE                  | T 1 OF 1 |
|-----------------------------------------------------------------------------------------------------------------------------------------------------------------------------------------------|-------------|---------|-------------------------------------------------------------------------------------------------------------------------------------------------------|-----------|----------|--------|--------------------|-----------------------|-----------------------|----------|
| PROPRIETARY AND CONFIDENTIAL THE INFORMATION CONTAINED IN THIS DRAWING IS THE SOLE PROPERTY OF LINDGREN-PITMAN, INC. ANY EPPRODUCTION IN PART OR AS A WHOLE WITHOUT THE WRITTEN PERMISSION OF | NEXT ASSY   | USED ON | FINISH                                                                                                                                                |           | <i>F</i> |        | A                  | 1-Stand               |                       |          |
|                                                                                                                                                                                               |             |         | MATERIAL                                                                                                                                              | COMMENTS: |          | SIZE D | wg. no.<br>T-Stand |                       | REV                   |          |
|                                                                                                                                                                                               |             |         | DIMENSIONS ARE IN INCHES TOLERANCES: FRACTIONAL± ANGULAR: MACH± BEND ± TWO PLACE DECIMAL ± THREE PLACE DECIMAL ± INTERPRET GEOMETRIC TOLERANCING PER: |           |          |        |                    |                       |                       |          |
|                                                                                                                                                                                               |             |         |                                                                                                                                                       | Q.A.      |          |        |                    |                       |                       |          |
|                                                                                                                                                                                               |             |         |                                                                                                                                                       | MFG APPR. |          |        |                    |                       |                       |          |
|                                                                                                                                                                                               |             |         |                                                                                                                                                       | ENG APPR. |          |        |                    |                       |                       |          |
|                                                                                                                                                                                               |             |         |                                                                                                                                                       | CHECKED   |          |        | TITLE:             |                       |                       |          |
|                                                                                                                                                                                               |             |         |                                                                                                                                                       | DRAWN     |          |        | 9                  | LINDGKEN-FII          | LINDGKLN-FITWAN, INC. |          |
|                                                                                                                                                                                               |             |         | UNLESS OTHERWISE SPECIFIED:                                                                                                                           | NAM       | NAME     | DATE   | &P                 | LINDGREN-PITMAN, INC. |                       |          |