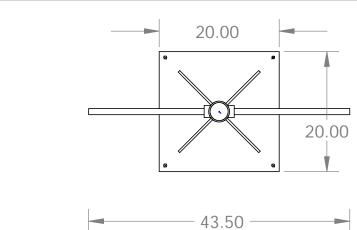

| LINDGREN-PITMAN, INC. IS PROHIBITED.                                                                                                                                                          | APPLICATION |         | DO NOT SCALE DRAWING                                                                                                                                  |           |          |        | SCALE              | : 1:16 WEIGHT:        | SHEE                  | T 1 OF 1 |
|-----------------------------------------------------------------------------------------------------------------------------------------------------------------------------------------------|-------------|---------|-------------------------------------------------------------------------------------------------------------------------------------------------------|-----------|----------|--------|--------------------|-----------------------|-----------------------|----------|
| PROPRIETARY AND CONFIDENTIAL THE INFORMATION CONTAINED IN THIS DRAWING IS THE SOLE PROPERTY OF LINDGREN-PITMAN, INC. ANY EPPRODUCTION IN PART OR AS A WHOLE WITHOUT THE WRITTEN PERMISSION OF | NEXT ASSY   | USED ON | FINISH                                                                                                                                                |           | <i>F</i> |        | A                  | 1-Stand               |                       |          |
|                                                                                                                                                                                               |             |         | MATERIAL                                                                                                                                              | COMMENTS: |          | SIZE D | wg. no.<br>T-Stand |                       | REV                   |          |
|                                                                                                                                                                                               |             |         | DIMENSIONS ARE IN INCHES TOLERANCES: FRACTIONAL± ANGULAR: MACH± BEND ± TWO PLACE DECIMAL ± THREE PLACE DECIMAL ± INTERPRET GEOMETRIC TOLERANCING PER: |           |          |        |                    |                       |                       |          |
|                                                                                                                                                                                               |             |         |                                                                                                                                                       | Q.A.      |          |        |                    |                       |                       |          |
|                                                                                                                                                                                               |             |         |                                                                                                                                                       | MFG APPR. |          |        |                    |                       |                       |          |
|                                                                                                                                                                                               |             |         |                                                                                                                                                       | ENG APPR. |          |        |                    |                       |                       |          |
|                                                                                                                                                                                               |             |         |                                                                                                                                                       | CHECKED   |          |        | TITLE:             |                       |                       |          |
|                                                                                                                                                                                               |             |         |                                                                                                                                                       | DRAWN     |          |        | 9                  | LINDGKEN-FII          | LINDGKLN-FITWAN, INC. |          |
|                                                                                                                                                                                               |             |         | UNLESS OTHERWISE SPECIFIED:                                                                                                                           | NAM       | NAME     | DATE   | &P                 | LINDGREN-PITMAN, INC. |                       |          |