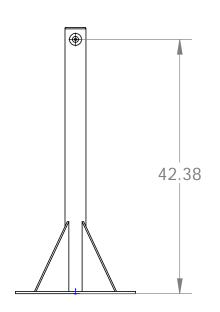

| LINDGREN-PITMAN, INC. IS PROHIBITED.                                                                                                                                                          | APPLICATION |         | DO NOT SCALE DRAWING                                                                                                                                  |           |          |        | SCALE              | : 1:16 WEIGHT:        | SHEE                  | T 1 OF 1 |
|-----------------------------------------------------------------------------------------------------------------------------------------------------------------------------------------------|-------------|---------|-------------------------------------------------------------------------------------------------------------------------------------------------------|-----------|----------|--------|--------------------|-----------------------|-----------------------|----------|
| PROPRIETARY AND CONFIDENTIAL THE INFORMATION CONTAINED IN THIS DRAWING IS THE SOLE PROPERTY OF LINDGREN-PITMAN, INC. ANY EPPRODUCTION IN PART OR AS A WHOLE WITHOUT THE WRITTEN PERMISSION OF | NEXT ASSY   | USED ON | FINISH                                                                                                                                                |           | <i>F</i> |        | A                  | 1-Stand               |                       |          |
|                                                                                                                                                                                               |             |         | MATERIAL                                                                                                                                              | COMMENTS: |          | SIZE D | wg. no.<br>T-Stand |                       | REV                   |          |
|                                                                                                                                                                                               |             |         | DIMENSIONS ARE IN INCHES TOLERANCES: FRACTIONAL± ANGULAR: MACH± BEND ± TWO PLACE DECIMAL ± THREE PLACE DECIMAL ± INTERPRET GEOMETRIC TOLERANCING PER: |           |          |        |                    |                       |                       |          |
|                                                                                                                                                                                               |             |         |                                                                                                                                                       | Q.A.      |          |        |                    |                       |                       |          |
|                                                                                                                                                                                               |             |         |                                                                                                                                                       | MFG APPR. |          |        |                    |                       |                       |          |
|                                                                                                                                                                                               |             |         |                                                                                                                                                       | ENG APPR. |          |        |                    |                       |                       |          |
|                                                                                                                                                                                               |             |         |                                                                                                                                                       | CHECKED   |          |        | TITLE:             |                       |                       |          |
|                                                                                                                                                                                               |             |         |                                                                                                                                                       | DRAWN     |          |        | 9                  | LINDGKEN-FII          | LINDGKLN-FITWAN, INC. |          |
|                                                                                                                                                                                               |             |         | UNLESS OTHERWISE SPECIFIED:                                                                                                                           | NAM       | NAME     | DATE   | &P                 | LINDGREN-PITMAN, INC. |                       |          |